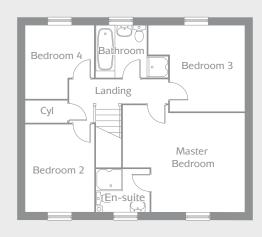

# The Salisbury is a spacious four bedroom home ideal for families.

- Open plan kitchen with dining/family area, tri-slide doors to the garden and a utility room
- Spacious lounge with bay window overlooking the front of the home
- Family room also with bay window
- Master bedroom with en-suite shower room
- Three further bedrooms and a family bathroom
- Integral single garage

### FIRST FLOOR

| Master Bedroom (max) | 4.56m x 3.71m | 14′11″ x 12′2″ |
|----------------------|---------------|----------------|
| En-suite             | 2.02m x 1.60m | 6′8″ x 5′3″    |
| Bedroom 2            | 3.29m x 2.58m | 10'10" x 8'6"  |
| Bedroom 3 (max)      | 3.61m x 3.22m | 11'10" x 10'7" |
| Bedroom 4 (max)      | 2.74m x 2.58m | 9'0" x 8'6"    |
| Bathroom (max)       | 1.93m x 2.70m | 6'4" x 8'10"   |