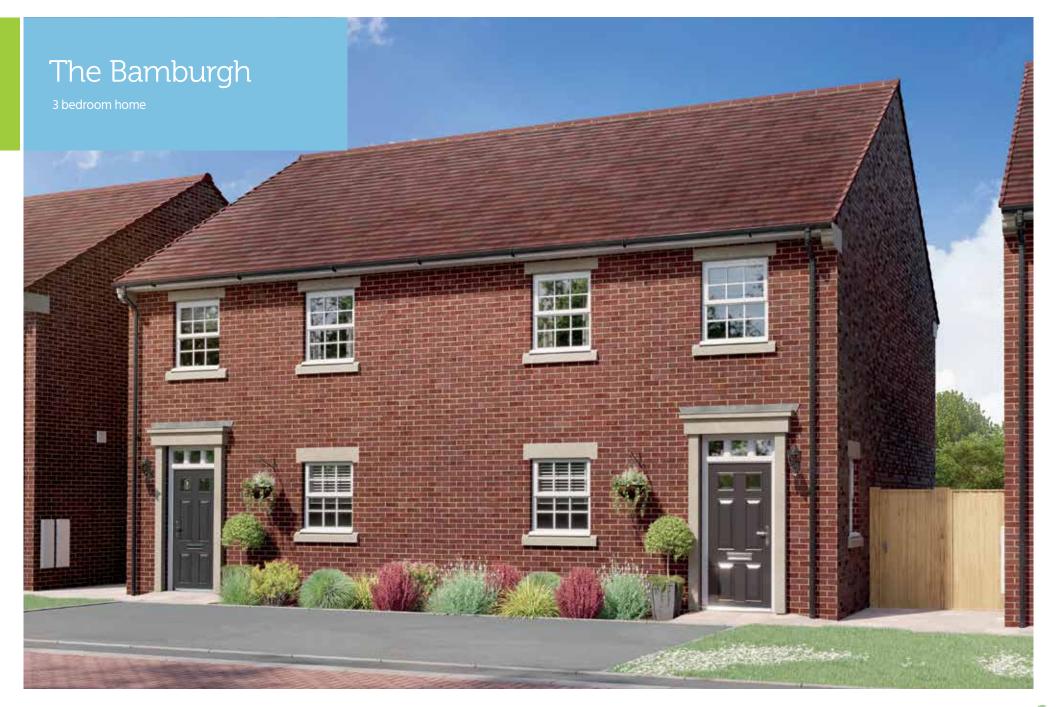

# The Bamburgh is a spacious three bedroom home ideal for growing families

- Lounge with dining area and tri-sliding doors to the garden
- Generous kitchen overlooking the front of the home
- Master bedroom with en-suite shower room
- Two further bedrooms
- · Stylish family bathroon