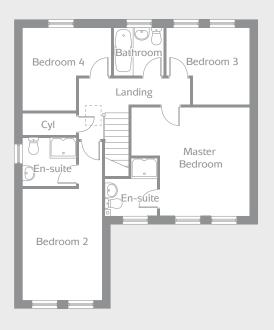

# The Salisbury is a spacious four bedroom home ideal for families.

- Open plan kitchen with dining/family area, tri-slide doors to the garden and a utility room
- Spacious lounge with bay window overlooking the front of the home
- Family room also with bay window
- Master bedroom with en-suite shower room
- Three further bedrooms and a family bathroom
- Integral single garage

### FIRST FLOOR

| Master Bedroom (max) | 4.56m x 3.71m | 14′11″ x 12′2″ |
|----------------------|---------------|----------------|
| En-suite             | 2.02m x 1.60m | 6′8″ x 5′3″    |
| Bedroom 2            | 3.29m x 2.58m | 10'10" x 8'6"  |
| Bedroom 3 (max)      | 3.61m x 3.22m | 11'10" x 10'7" |
| Bedroom 4 (max)      | 2.74m x 2.58m | 9'0" x 8'6"    |
| Bathroom (max)       | 1.93m x 2.70m | 6'4" x 8'10"   |