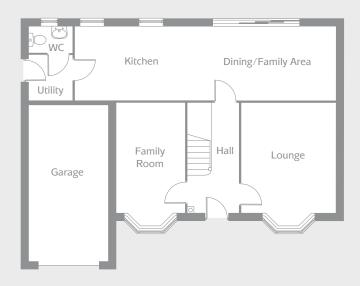

# The Salisbury is a spacious four bedroom home ideal for families.

- Open plan kitchen with dining/family area, tri-slide doors to the garden and a utility room
- Spacious lounge with bay window overlooking the front of the home
- Family room also with bay window
- Master bedroom with en-suite shower room
- Three further bedrooms and a family bathroom
- Integral single garage

### GROUND FLOOR

| Kitchen            | 5.19m x 2.74m | 17'0" x 9'0'  |
|--------------------|---------------|---------------|
| Dining/Family Area | 4.62m x 2.74m | 15'2" x 9'0'  |
| Lounge (min)       | 4.12m x 3.52m | 13′6″ x 11′7′ |
| Family Room (min)  | 4.12m x 2.55m | 13'6" x 8'4'  |
| Utility            | 1.59m x 1.66m | 5′3″ x 5′5″   |