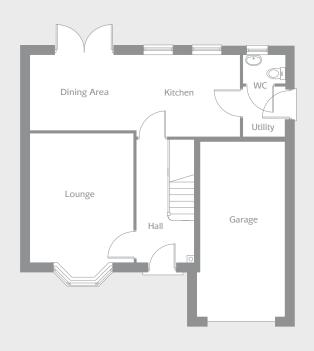

### orionhomes.co.uk

The Gosford is a contemporary four bedroom home perfect for family life.

- Open plan kitchen with dining area,
  French doors to the garden and a utility room
- Light and airy lounge with bay window
- Master bedroom with en-suite shower room
- Three further bedrooms
- Stylish family bathroom
- Integral single garage

### GROUND FLOOR

| Kitchen/Dining Area | 7.1m x 2.73m  | 23'2" x 8'9  |
|---------------------|---------------|--------------|
| Lounge (min)        | 4.41m x 3.53m | 14′4″ x 11′5 |
| Utility             | 1.67m x 1.40m | 5'6" x 4'7"  |