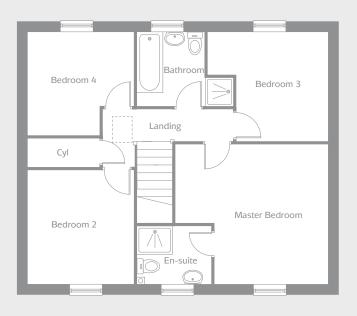

### orionhomes.co.uk

The Patterdale is a contemporary four bedroom home perfect for family life.

- Open plan kitchen with dining area, French doors to the garden and a utility room
- Spacious lounge with bay window
- Separate family room also with bay window
- Master bedroom with en-suite shower room
- Three further bedrooms
- Stylish family bathroom

### FIRST FLOOR

| Master Bedroom | 4.29m x 3.92m | 14′1″ x 12′8′ |
|----------------|---------------|---------------|
| En-suite       | 2.12mx 1.58m  | 6′9″ x 5′2″   |
| Bedroom 2      | 2.99m x 3.20m | 9'8" x 10'4"  |
| Bedroom 3      | 3.39m x 3.07m | 11′1″ x 10′1″ |
| Bedroom 4      | 2.99m x 2.90m | 9′8″ x 9′5″   |
| Bathroom       | 1.92m x 2.09m | 6′2″ x 6′8″   |