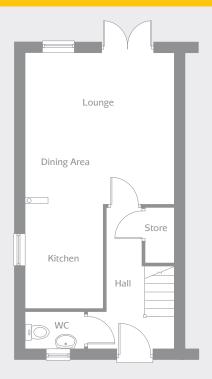

The Edinburgh is a modern two bedroom home ideal for couples or young families.

- Open plan kitchen with dining area and lounge with French doors to the garden
- Two generous bedrooms
- Stylish family bathroom

### GROUND FLOOR

| ounge/Dining Area | 4.29m x 4.36m | 14'1" x 14'3 |
|-------------------|---------------|--------------|
| Kitchen           | 2.24m x 3.03m | 7′3″ x 9′9″  |
| NC                | 1.70m x 1.09m | 5′5″ x 3′5″  |