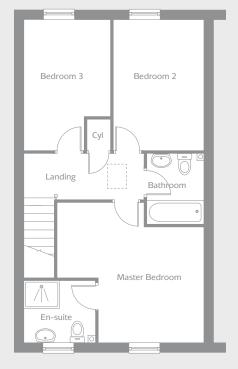

### FIRST FLOOR

| Master Bedroom | 4.20m x 3.10m | 13′7″ x 10′1 |
|----------------|---------------|--------------|
| Bedroom 2      | 4.29m x 3.42m | 14′1″ x 11′2 |
| Bathroom       | 2.34m x 1.88m | 7'6" x 6'1"  |

### FIRST FLOOR

| Master Bedroom (max) | 4.34m x 4.05m | 14′2″ x 13′3′ |
|----------------------|---------------|---------------|
| En-suite             | 2.10m x 1.81m | 6'8" x 5'9"   |
| Bedroom 2            | 2.69m x 3.82m | 8'8" x 12'5"  |
| Bedroom 3            | 2.54m x 3.82m | 8′3″ x 12′5″  |
| Bathroom             | 1.73m x 2.12m | 5'6" x 6'9"   |