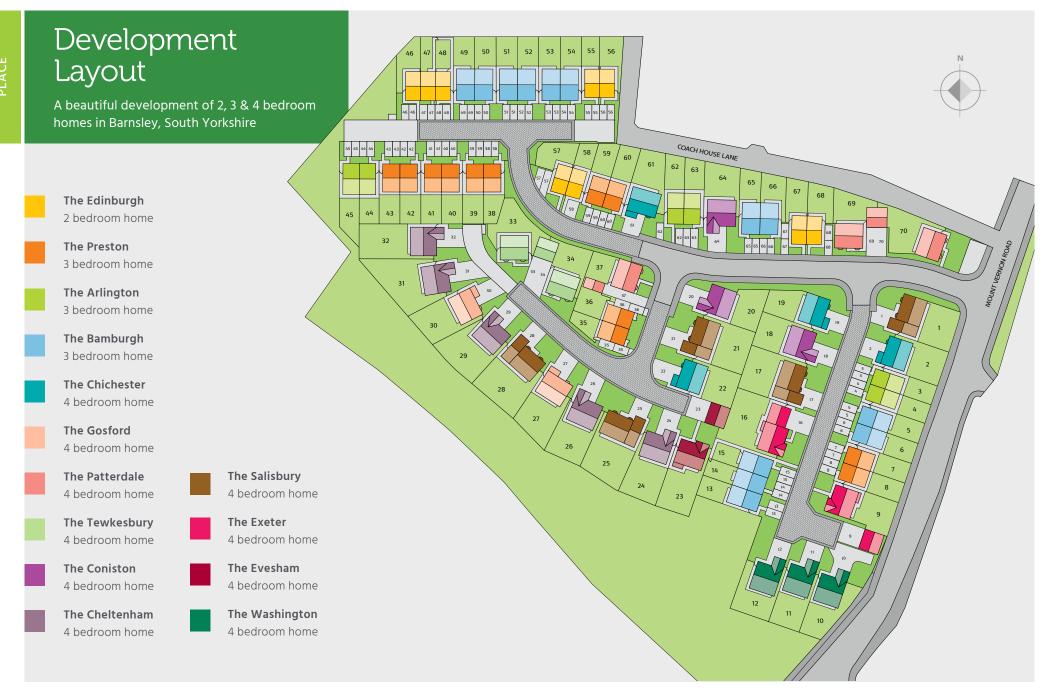

The Edinburgh is a modern two bedroom home ideal for couples or young families.

- Open plan kitchen with dining area and lounge with French doors to the garden
- Two generous bedrooms
- Stylish family bathroom



### GROUND FLOOR

| ounge/Dining Area | 4.29m x 4.36m | 14'1" x 14'3 |
|-------------------|---------------|--------------|
| Kitchen           | 2.24m x 3.03m | 7′3″ x 9′9″  |
| NC                | 1.70m x 1.09m | 5′5″ x 3′5″  |



### FIRST FLOOR

| Master Bedroom | 4.20m x 3.10m | 13′7″ x 10′1 |
|----------------|---------------|--------------|
| Bedroom 2      | 4.29m x 3.42m | 14′1″ x 11′2 |
| Bathroom       | 2.34m x 1.88m | 7'6" x 6'1"  |

### orionhomes.co.uk









The Preston is a modern three bedroom home ideal for couples and families alike.

- Open plan l