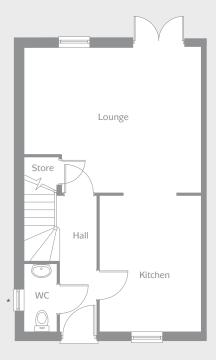

### GROUND FLOOR

Kitchen 3.30m x 2.80m 10'10" x 9'2" Lounge 5.00m x 4.65m 16'5" x 15'3"