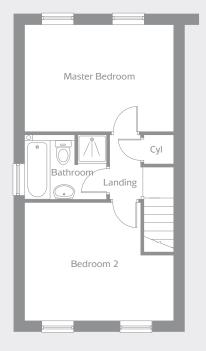

### FIRST FLOOR

| Master Bedroom (max) | 4.10m x 2.50m | 13′5″ x 8′2 |
|----------------------|---------------|-------------|
| En-suite (max)       | 1.75m x 1.65m | 5′9″ x 5′5′ |
| Bedroom 2            | 2.80m x 2.70m | 9′2″ x 8′10 |
| Bedroom 3            | 3.20m x 2.30m | 10'6" x 7'7 |
| Bathroom             | 2.10m x 1.75m | 6'11" x 5'9 |