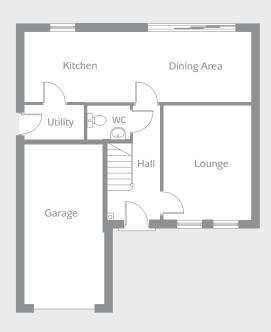

### orionhomes.co.uk

The Cheltenham is a stylish four bedroom home well suited to families.

- Open plan kitchen with dining area, tri-slide doors to the garden and a utility room
- Spacious lounge overlooking the front of the home
- Two double bedrooms with en-suite shower rooms
- Two further bedrooms and a family bathroom
- Integral single garage

### GROUND FLOOR

| Kitchen/Dining Area | 8.45m x 2.61m | 27'9" x 8'7" |
|---------------------|---------------|--------------|
| Lounge              | 4.5m x 3.16m  | 14′7″ x 10′3 |
| Utility             | 2.25m x 1.24m | 7′5″ x 4′1″  |