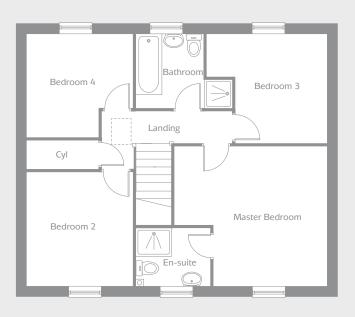

### orionhomes.co.uk

The Tewkesbury is a contemporary four bedroom home perfect for family life.

- Open plan kitchen with dining area, French doors to the garden and a utility room
- Spacious lounge with bay window
- Separate family room also with bay window
- Master bedroom with en-suite shower room
- Three further bedrooms
- Stylish family bathroom

### GROUND FLOOR

| Kitchen/Dining Area | 6.78m x 2.78m | 22'2" x 9'1" |
|---------------------|---------------|--------------|
| Lounge              | 3.34m x 4.41m | 10'9" x 14'4 |
| Utility             | 1.46m x 1.70m | 4′7″ x 5′5″  |
| Family Room         | 3.02m x 4.16m | 9'9" x 13'6" |

### FIRST FLOOR

| Master Bedroom | 4.29m x 3.92m | 14′1″ x 12′8″ |
|----------------|---------------|---------------|
| En-suite       | 2.12mx 1.58m  | 6′9″ x 5′2″   |
| Bedroom 2      | 2.99m x 3.20m | 9'8" x 10'4"  |
| Bedroom 3      | 3.39m x 3.07m | 11′1″ x 10′1″ |
| Bedroom 4      | 2.99m x 2.90m | 9'8" x 9'5"   |
| Bathroom       | 1.92m x 2.09m | 6'2" x 6'8"   |