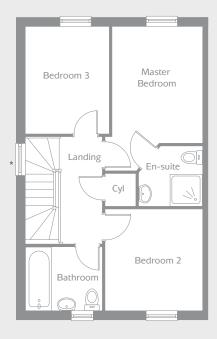

### FIRST FLOOR

| Master Bedroom (max) | 4.10m x 2.50m | 13′5″ x 8′2 |
|----------------------|---------------|-------------|
| En-suite (max)       | 1.75m x 1.65m | 5′9″ x 5′5′ |
| Bedroom 2            | 2.80m x 2.70m | 9′2″ x 8′10 |
| Bedroom 3            | 3.20m x 2.30m | 10'6" x 7'7 |
| Bathroom             | 2.10m x 1.75m | 6'11" x 5'9 |