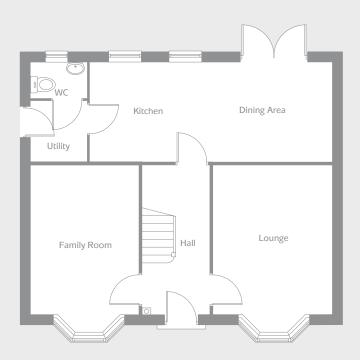

### orionhomes.co.uk

The Patterdale is a contemporary four bedroom home perfect for family life.

- Open plan kitchen with dining area, French doors to the garden and a utility room
- Spacious lounge with bay window
- Separate family room also with bay window
- Master bedroom with en-suite shower room
- Three further bedrooms
- Stylish family bathroom

### GROUND FLOOR

| Lounge              | 3.31m x 4.16m | 10′8″ x 13′6 |
|---------------------|---------------|--------------|
| Kitchen/Dining Area | 6.78m x 2.78m | 22'2" x 9'1" |
| Utility             | 1.46m x 1.70m | 4′7″ x 5′5″  |
| Family Room         | 3.02m x 4.16m | 9′9″ x 13′6″ |