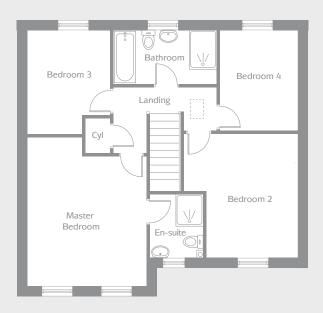

### orionhomes.co.uk

The Evesham is a contemporary four bedroom home perfect for growing families.

- Open plan kitchen with dining/family area, tri-slide doors to the garden and a utility area
- Spacious lounge overlooking the front of the home
- Separate study
- Master bedroom with en-suite shower room
- Three further bedrooms
- Stylish family bathroom

### FIRST FLOOR

| Master Bedroom (max) | 4.67m x 3.70m | 15′4″ x 12′2  |
|----------------------|---------------|---------------|
| En-suite             | 1.97m x 1.69m | 6′6″ x 5′7″   |
| Bedroom 2 (max)      | 3.87m x 3.55m | 12′8″ x 11′8′ |
| Bedroom 3 (max)      | 3.26m x 2.59m | 10'8" x 8'6"  |
| Bedroom 4            | 3.15m x 2.46m | 10′4″ x 8′1″  |
| Bathroom             | 3.26m x 1.70m | 10'8" x 5'7"  |