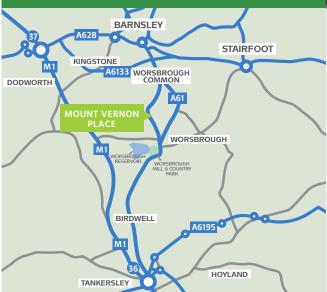

# How to find us

Mount Vernon Place, Barnsley, S70 4DP

### **DIRECTIONS FROM BARNSLEY TOWN CENTRE:**

- Take the A61 Sheffield Road out of town and once you have passed the A6133, bear right on Mount Vernon Road.
- You'll find Mount Vernon Place ahead of you.

### **DIRECTIONS FROM THE M1 JUNCTION 36:**

- Take the A61 towards Barnsley. This will take you through Birdwell.
- After you have passed The Red Lion and Worsbrough Mill & Country Park, bear left on Vernon Road.