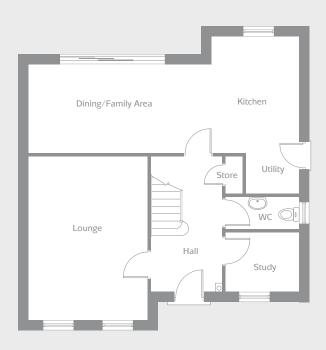

### orionhomes.co.uk

The Evesham is a contemporary four bedroom home perfect for growing families.

- Open plan kitchen with dining/family area, tri-slide doors to the garden and a utility area
- Spacious lounge overlooking the front of the home
- Separate study
- Master bedroom with en-suite shower room
- Three further bedrooms
- Stylish family bathroom

### GROUND FLOOR

| Kitchen/Dining/ |               |               |
|-----------------|---------------|---------------|
| Family Area     | 8.5m x 4.23m  | 27'8" x 13'8' |
| Lounge          | 5.11m x 3.70m | 16′9″ x 12′2″ |
| Study           | 2.34m x 1.85m | 7′7″ x 6′0″   |