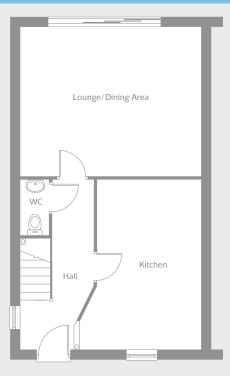

### GROUND FLOOR

| ounge/Dining Area | 4.29m x 4.36m | 14'1" x 14'3 |
|-------------------|---------------|--------------|
| Kitchen           | 2.24m x 3.03m | 7′3″ x 9′9″  |
| NC                | 1.70m x 1.09m | 5′5″ x 3′5″  |

### FIRST FLOOR

| Master Bedroom | 4.20m x 3.10m | 13′7″ x 10′1 |
|----------------|---------------|--------------|
| Bedroom 2      | 4.29m x 3.42m | 14′1″ x 11′2 |
| Bathroom       | 2.34m x 1.88m | 7'6" x 6'1"  |