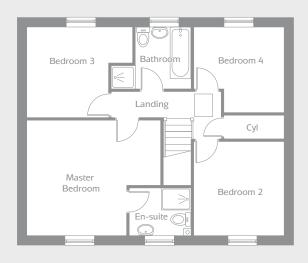

### orionhomes.co.uk

The Patterdale is a contemporary four bedroom home perfect for family life.

- Open plan kitchen with dining area, French doors to the garden and a utility room
- Spacious lounge with bay window
- Separate family room also with bay window
- Master bedroom with en-suite shower room
- Three further bedrooms
- Stylish family bathroom

### GROUND FLOOR

| Lounge              | 3.31m x 4.16m | 10′8″ x 13′6 |
|---------------------|---------------|--------------|
| Kitchen/Dining Area | 6.78m x 2.78m | 22'2" x 9'1" |
| Utility             | 1.46m x 1.70m | 4′7″ x 5′5″  |
| Family Room         | 3.02m x 4.16m | 9′9″ x 13′6″ |

### FIRST FLOOR

| Master Bedroom | 4.29m x 3.92m | 14′1″ x 12′8′ |
|----------------|---------------|---------------|
| En-suite       | 2.12mx 1.58m  | 6′9″ x 5′2″   |
| Bedroom 2      | 2.99m x 3.20m | 9'8" x 10'4"  |
| Bedroom 3      | 3.39m x 3.07m | 11′1″ x 10′1″ |
| Bedroom 4      | 2.99m x 2.90m | 9′8″ x 9′5″   |
| Bathroom       | 1.92m x 2.09m | 6′2″ x 6′8″   |