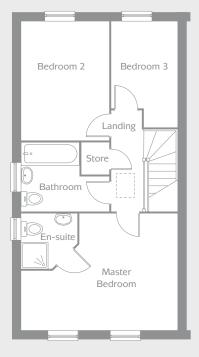

### orionhomes.co.uk

The Arlington is a spacious three bedroom home perfect for young families.

- Open plan lounge, kitchen, dining area with tri-slide doors to the garden
- · Master bedroom with en-suite shower room
- Two further bedrooms
- Stylish family bathroom

### FIRST FLOOR

| Master Bedroom | 4.65m x 3.45m | 15′3″ x 11′4 |
|----------------|---------------|--------------|
| En-suite       | 1.73m x 1.65m | 5′9″ x 5′5″  |
| Bedroom 2      | 2.60m x 3.50m | 8'6" x 11'6" |
| Bedroom 3      | 2.00m x 3.12m | 6′7″ x 10′3″ |
| Bathroom       | 2.60m x 2.10m | 8'6" x 6'10' |