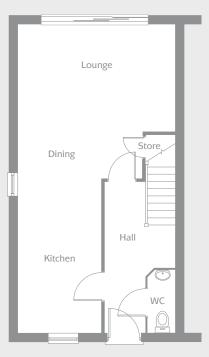

### orionhomes.co.uk

The Arlington is a spacious three bedroom home perfect for young families.

- Open plan lounge, kitchen, dining area with tri-slide doors to the garden
- · Master bedroom with en-suite shower room
- Two further bedrooms
- Stylish family bathroom

### GROUND FLOOR

Lounge/Dining Kitchen 4.65m x 5.40m 2.54m x 3.50m 15′3″ x 17′9″ 8′4″ x 11′6″