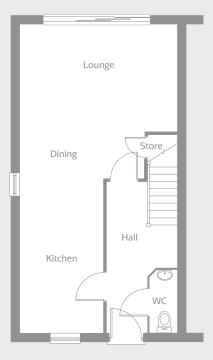

### orionhomes.co.uk

The Arlington is a spacious three bedroom home perfect for young families.

- Open plan lounge, kitchen, dining area with tri-slide doors to the garden
- Master bedroom with en-suite shower room
- Two further bedrooms
- Stylish family bathroom

### GROUND FLOOR

Lounge/Dining Kitchen 4.65m x 5.40m 2.54m x 3.50m 15′3″ x 17′9″ 8′4″ x 11′6″