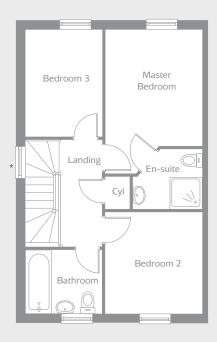

### FIRST FLOOR

| Master Bedroom (max) | 4.15m x 2.70m | 13′7″ x 8′10′ |
|----------------------|---------------|---------------|
| En-suite (max)       | 1.75m x 1.65m | 5′9″ x 5′5″   |
| Bedroom 2            | 2.80m x 2.70m | 9′2″ x 8′10″  |
| Bedroom 3            | 3.20m x 2.10m | 10'6" x 6'11' |
| Bathroom             | 2.10m x 1.75m | 6′11″ x 5′9″  |