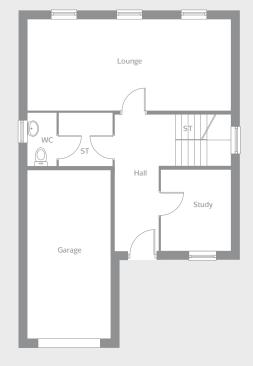

| 2.34m x 1.85m | 7′7″ x 6′0″   |



### FIRST FLOOR

| Master Bedroom (max) | 4.67m x 3.70m | 15′4″ x 12′2′ |
|----------------------|---------------|---------------|
| En-suite             | 1.97m x 1.69m | 6′6″ x 5′7″   |
| Bedroom 2 (max)      | 3.87m x 3.55m | 12'8" x 11'8" |
| Bedroom 3 (max)      | 3.26m x 2.59m | 10'8" x 8'6"  |
| Bedroom 4            | 3.15m x 2.46m | 10′4″ x 8′1″  |
| Bathroom             | 3.26m x 1.70m | 10'8" x 5'7"  |

### orionhomes.co.uk













# The Washington is a fabulous four bedroom home perect for families.

- Large kitchen with dining area and separate utility room
- Spacious lounge spanning the width of the home
- Separate study
- Master bedroom with en-suite bathroom
- Three further bedrooms and a family bathroom
- Integral garage







### LOWER GROUND FLOOR

 Kitchen/Dining
 7.43m x 3.49m
 24'3" x 11'4"

 Utility
 2.07m x 1.56m
 67" x 5'1"

### **GROUND FLOOR**

 Lounge
 7.43m x 3.24m
 24'3" x 10'6"

 Study
 2.56m x 2.88m
 8'3" x 9'4"

 Garage
 3.09m x 6.08m
 10'1" x 19'9"

### FIRST FLOOR

| Master Bedroom | 3.04m x 4.12m | 9'9" x 13'5"  |
|----------------|---------------|---------------|
| En-suite       | 2.16m x 1.86m | 7′0″ x 6′1″   |
| Bedroom 2      | 4.41m x 3.29m | 14′4″ x 10′7″ |
| Bedroom 3      | 3.76m x 2.89m | 12′3″ x 9′4″  |
| Bedroom 4      | 2.93m x 3.29m | 9'6" x 10'7"  |
| Bathroom       | 2.53m x 1.82m | 8′3″ x 5′9″   |

### orionhomes.co.uk















### Interior features

WALLS

Crown Off White Matt Emulsion to all walls.

**INTERNAL DOORS** 

Vertically boarded cottage style doors painte