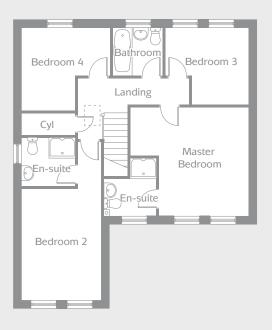

### orionhomes.co.uk

The Cheltenham is a stylish four bedroom home well suited to families.

- Open plan kitchen with dining area, tri-slide doors to the garden and a utility room
- Spacious lounge overlooking the front of the home
- Two double bedrooms with en-suite shower rooms
- Two further bedrooms and a family bathroom
- Integral single garage

### FIRST FLOOR

| Master Bedroom (max) | 4.34m x 4.07m | 14′3″ x 13′4″  |
|----------------------|---------------|----------------|
| En-suite             | 2.18m x 2.13m | 7′2″ x 7′0″    |
| Bedroom 2 (max)      | 4.18m x 2.95m | 13'9" x 9'8"   |
| En-suite             | 2.00m x 1.84m | 6′7″ x 6′0″    |
| Bedroom 3            | 3.09m x 2.86m | 10'2" x 9'5"   |
| Bedroom 4            | 3.30m x 3.09m | 10′10″ x 10′2″ |
| Bathroom             | 1.90m x 1.79m | 6′3″ x 5′10″   |