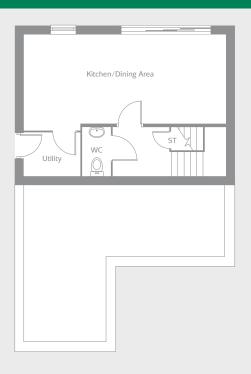

### LOWER GROUND FLOOR

 Kitchen/Dining
 7.43m x 3.49m
 24'3" x 11'4"

 Utility
 2.07m x 1.56m
 67" x 5'1"