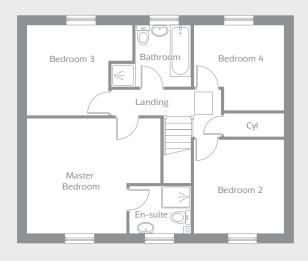

### FIRST FLOOR

| Master Bedroom | 4.29m x 3.92m | 14′1″ x 12′8″ |
|----------------|---------------|---------------|
| En-suite       | 2.12mx 1.58m  | 6′9″ x 5′2″   |
| Bedroom 2      | 2.99m x 3.20m | 9'8" x 10'4"  |
| Bedroom 3      | 3.39m x 3.07m | 11'1" x 10'1" |
| Bedroom 4      | 2.99m x 2.90m | 9'8" x 9'5"   |
| Bathroom       | 1.92m x 2.09m | 6'2" x 6'8"   |