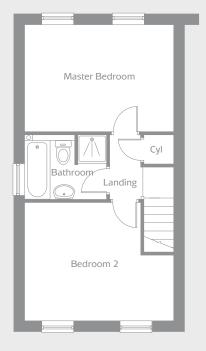

### FIRST FLOOR

| Master Bedroom | 4.20m x 3.10m | 13′7″ x 10′1 |
|----------------|---------------|--------------|
| Bedroom 2      | 4.29m x 3.42m | 14′1″ x 11′2 |
| Bathroom       | 2.34m x 1.88m | 7'6" x 6'1"  |