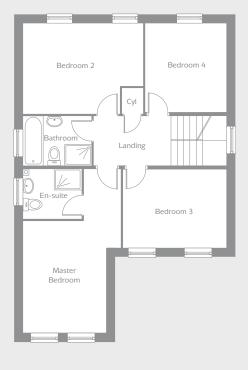

| 2.34m x 1.85m | 7′7″ x 6′0″   |



### FIRST FLOOR

| Master Bedroom (max) | 4.67m x 3.70m | 15′4″ x 12′2′ |
|----------------------|---------------|---------------|
| En-suite             | 1.97m x 1.69m | 6′6″ x 5′7″   |
| Bedroom 2 (max)      | 3.87m x 3.55m | 12'8" x 11'8" |
| Bedroom 3 (max)      | 3.26m x 2.59m | 10'8" x 8'6"  |
| Bedroom 4            | 3.15m x 2.46m | 10′4″ x 8′1″  |
| Bathroom             | 3.26m x 1.70m | 10'8" x 5'7"  |

### orionhomes.co.uk













# The Washington is a fabulous four bedroom home perect for families.

- Large kitchen with dining area and separate utility room
- Spacious lounge spanning the width of the home
- Separate study
- Master bedroom with en-suite bathroom
- Three further bedrooms and a family bathroom
- Integral garage







### LOWER GROUND FLOOR

 Kitchen/Dining
 7.43m x 3.49m
 24'3" x 11'4"

 Utility
 2.07m x 1.56m
 67" x 5'1"

### **GROUND FLOOR**

 Lounge
 7.43m x 3.24m
 24'3" x 10'6"

 Study
 2.56m x 2.88m
 8'3" x 9'4"

 Garage
 3.09m x 6.08m
 10'1" x 19'9"

### FIRST FLOOR

| Master Bedroom | 3.04m x 4.12m | 9'9" x 13'5"  |
|----------------|---------------|---------------|
| En-suite       | 2.16m x 1.86m | 7′0″ x 6′1″   |
| Bedroom 2      | 4.41m x 3.29m | 14′4″ x 10′7″ |
| Bedroom 3      | 3.76m x 2.89m | 12′3″ x 9′4″  |
| Bedroom 4      | 2.93m x 3.29m | 9'6" x 10'7"  |
| Bathroom       | 2.53m x 1.82m | 8′3″ x 5′9″   |

### orionhomes.co.uk















### Interior features

WALLS

Crown Off White Matt Emulsion to all walls.

**INTERNAL DOORS** 

Vertically boarded cottage style doors painted