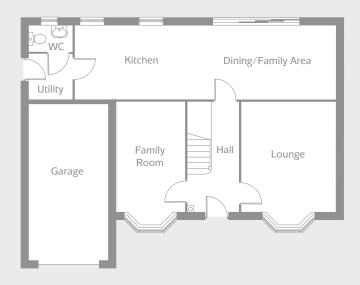

### GROUND FLOOR

| Kitchen            | 5.19m x 2.74m | 17'0" x 9'0"  |
|--------------------|---------------|---------------|
| Dining/Family Area | 4.62m x 2.74m | 15'2" x 9'0"  |
| Lounge (min)       | 4.12m x 3.52m | 13′6″ x 11′7″ |
| Family Room (min)  | 4.12m x 2.55m | 13'6" x 8'4"  |
| Utility            | 1.59m x 1.66m | 5′3″ x 5′5″   |