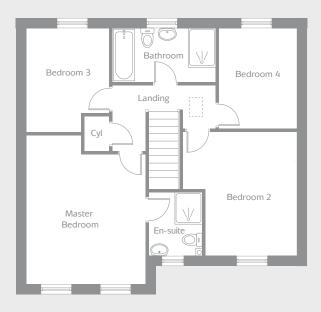

### FIRST FLOOR

| Master Bedroom | 3.04m x 4.12m | 9'9" x 13'5"  |
|----------------|---------------|---------------|
| En-suite       | 2.16m x 1.86m | 7′0″ x 6′1″   |
| Bedroom 2      | 4.41m x 3.29m | 14′4″ x 10′7″ |
| Bedroom 3      | 3.76m x 2.89m | 12′3″ x 9′4″  |
| Bedroom 4      | 2.93m x 3.29m | 9'6" x 10'7"  |
| Bathroom       | 2.53m x 1.82m | 8′3″ x 5′9″   |