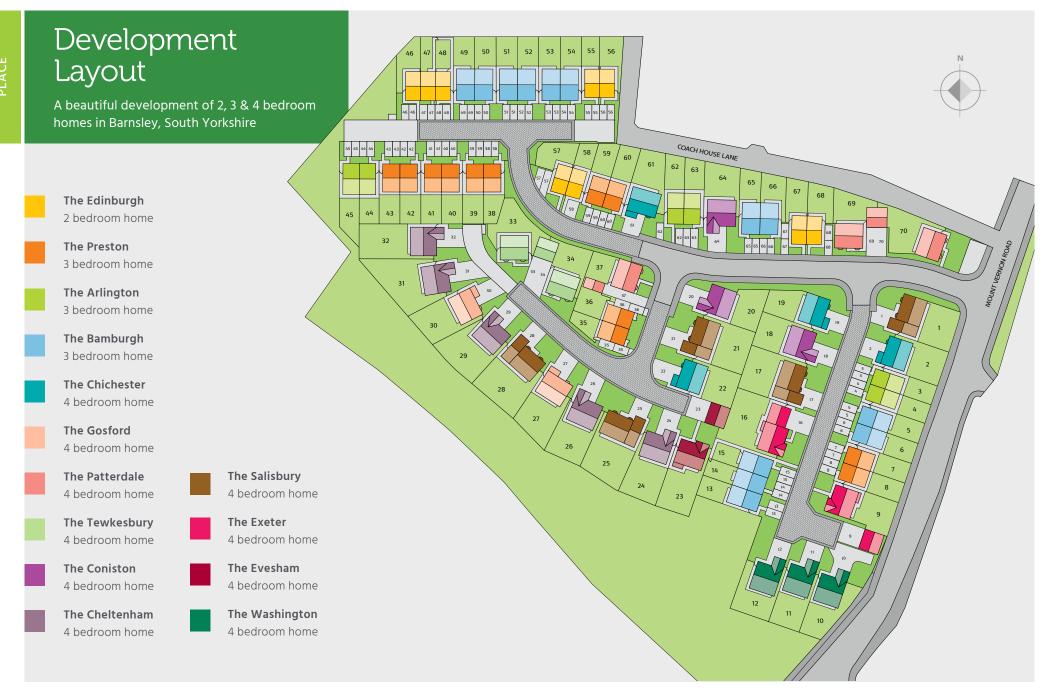

# The Edinburgh is a modern two bedroom home ideal for couples or young families

- Open plan kitchen with dining area and lounge with French doors to the garden
- Two generous bedrooms
- Stylish family bathroon



### GROUND FLOOR

| ounge/Dining Area | 4.29m x 4.36m | 14'1" x 14'3 |
|-------------------|---------------|--------------|
| (itchen           | 2.24m x 3.03m | 7′3″ x 9′9″  |
| NC                | 1.70m x 1.09m | 5′5″ x 3′5″  |



### FIRST FLOOR

| Master Bedroom | 4.20m x 3.10m | 13′7″ x 10′1 |
|----------------|---------------|--------------|
| Bedroom 2      | 4.29m x 3.42m | 14′1″ x 11′2 |
| Bathroom       | 2.34m x 1.88m | 7'6" x 6'1"  |

### orionhomes.co.uk















The Preston is a modern three bedroom home ideal for couples and families alike.

- Open