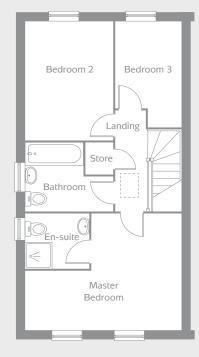

### orionhomes.co.uk

The Arlington is a spacious three bedroom home perfect for young families.

- Open plan lounge, kitchen, dining area with tri-slide doors to the garden
- Master bedroom with en-suite shower room
- Two further bedrooms
- Stylish family bathroom

### FIRST FLOOR

| Master Bedroom | 4.65m x 3.45m | 15′3″ x 11′4 |
|----------------|---------------|--------------|
| En-suite       | 1.73m x 1.65m | 5′9″ x 5′5″  |
| Bedroom 2      | 2.60m x 3.50m | 8'6" x 11'6" |
| Bedroom 3      | 2.00m x 3.12m | 6′7″ x 10′3″ |
| Bathroom       | 2.60m x 2.10m | 8'6" x 6'10' |