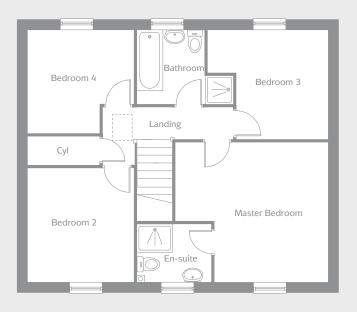

### orionhomes.co.uk

The Cheltenham is a stylish four bedroom home well suited to families.

- Open plan kitchen with dining area, tri-slide doors to the garden and a utility room
- Spacious lounge overlooking the front of the home
- Two double bedrooms with en-suite shower rooms
- Two further bedrooms and a family bathroom
- Integral single garage

### FIRST FLOOR

| Master Bedroom (max) | 4.34m x 4.07m | 14′3″ x 13′4″  |
|----------------------|---------------|----------------|
| En-suite             | 2.18m x 2.13m | 7′2″ x 7′0″    |
| Bedroom 2 (max)      | 4.18m x 2.95m | 13'9" x 9'8"   |
| En-suite             | 2.00m x 1.84m | 6′7″ x 6′0″    |
| Bedroom 3            | 3.09m x 2.86m | 10'2" x 9'5"   |
| Bedroom 4            | 3.30m x 3.09m | 10′10″ x 10′2″ |
| Bathroom             | 1.90m x 1.79m | 6′3″ x 5′10″   |