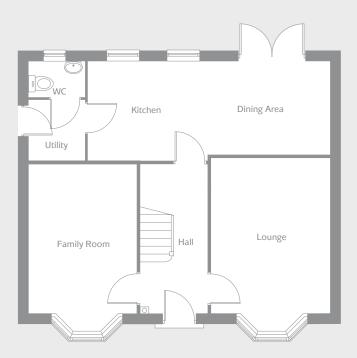

### orionhomes.co.uk

The Tewkesbury is a contemporary four bedroom home perfect for family life.

- Open plan kitchen with dining area, French doors to the garden and a utility room
- Spacious lounge with bay window
- Separate family room also with bay window
- Master bedroom with en-suite shower room
- Three further bedrooms
- Stylish family bathroom

### GROUND FLOOR

| Kitchen/Dining Area | 6.78m x 2.78m | 22'2" x 9'1"  |
|---------------------|---------------|---------------|
| Lounge              | 3.34m x 4.41m | 10'9" x 14'4" |
| Utility             | 1.46m x 1.70m | 4′7″ x 5′5″   |
| Family Room         | 3.02m x 4.16m | 9′9″ x 13′6″  |