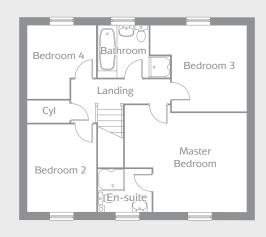

### FIRST FLOOR

| Master Bedroom (max) | 4.56m x 3.71m | 14′11″ x 12′2 |
|----------------------|---------------|---------------|
| En-suite             | 2.02m x 1.60m | 6'8" x 5'3"   |
| Bedroom 2            | 3.29m x 2.58m | 10′10″ x 8′6  |
| Bedroom 3 (max)      | 3.61m x 3.22m | 11′10″ x 10′7 |
| Bedroom 4 (max)      | 2.74m x 2.58m | 9'0" x 8'6"   |
| Bathroom (max)       | 1.93m x 2.70m | 6'4" x 8'10"  |