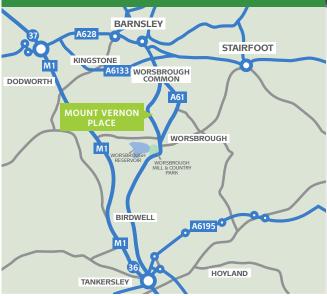

# How to find us

Mount Vernon Place, Barnsley, S70 4DP

### **DIRECTIONS FROM BARNSLEY TOWN CENTRE:**

- Take the A61 Sheffield Road out of town and once you have passed the A6133, bear right on Mount Vernon Road.
- You'll find Mount Vernon Place ahead of you.

### **DIRECTIONS FROM THE M1 JUNCTION 36:**

- Take the A61 towards Barnsley. This will take you through Birdwell.
- After you have passed The Red Lion and Worsbrough Mill & Country Park, bear left on Vernon Road.
- At the top of the hill you'll find a small roundabout

   take the third exit here onto Mount Vernon Road
   and you'll find the development ahead of you.