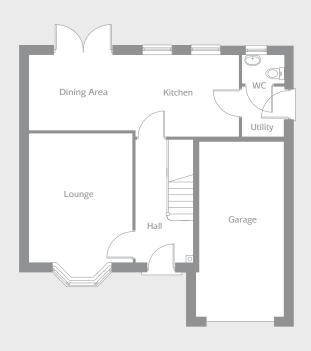

### orionhomes.co.uk

The Tewkesbury is a contemporary four bedroom home perfect for family life.

- Open plan kitchen with dining area, French doors to the garden and a utility room
- Spacious lounge with bay window
- Separate family room also with bay window
- Master bedroom with en-suite shower room
- Three further bedrooms
- Stylish family bathroom

### GROUND FLOOR

| Kitchen/Dining Area | 6.78m x 2.78m | 22'2" x 9'1"  |
|---------------------|---------------|---------------|
| Lounge              | 3.34m x 4.41m | 10'9" x 14'4" |
| Utility             | 1.46m x 1.70m | 4′7″ x 5′5″   |
| Family Room         | 3.02m x 4.16m | 9′9″ x 13′6″  |