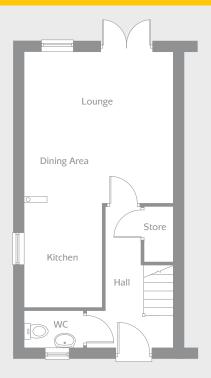

### GROUND FLOOR

| ounge/Dining Area | 4.29m x 4.36m | 14'1" x 14'3 |
|-------------------|---------------|--------------|
| (itchen           | 2.24m x 3.03m | 7′3″ x 9′9″  |
| NC                | 1.70m x 1.09m | 5′5″ x 3′5″  |