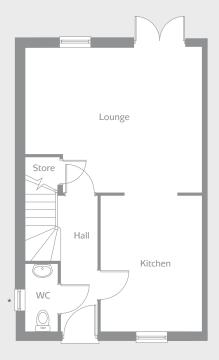

### GROUND FLOOR

| ounge/Dining Area | 4.29m x 4.36m | 14'1" x 14'3 |
|-------------------|---------------|--------------|
| (itchen           | 2.24m x 3.03m | 7′3″ x 9′9″  |
| NC                | 1.70m x 1.09m | 5′5″ x 3′5″  |