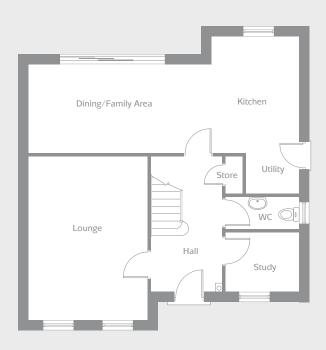

# The Washington is a fabulous four bedroom home perect for families.

- Large kitchen with dining area and separate utility room
- Spacious lounge spanning the width of the home
- Separate study
- Master bedroom with en-suite bathroom
- Three further bedrooms and a family bathroom
- Integral garage

### LOWER GROUND FLOOR

 Kitchen/Dining
 7.43m x 3.49m
 24'3" x 11'4"

 Utility
 2.07m x 1.56m
 67" x 5'1"

### **GROUND FLOOR**

 Lounge
 7.43m x 3.24m
 24'3" x 10'6"

 Study
 2.56m x 2.88m
 8'3" x 9'4"

 Garage
 3.09m x 6.08m
 10'1" x 19'9"

### FIRST FLOOR

| Master Bedroom | 3.04m x 4.12m | 9'9" x 13'5"  |
|----------------|---------------|---------------|
| En-suite       | 2.16m x 1.86m | 7′0″ x 6′1″   |
| Bedroom 2      | 4.41m x 3.29m | 14′4″ x 10′7″ |
| Bedroom 3      | 3.76m x 2.89m | 12′3″ x 9′4″  |
| Bedroom 4      | 2.93m x 3.29m | 9'6" x 10'7"  |
| Bathroom       | 2.53m x 1.82m | 8′3″ x 5′9″   |