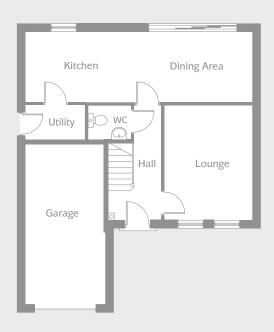

### orionhomes.co.uk

The Cheltenham is a stylish four bedroom home well suited to families.

- Open plan kitchen with dining area, tri-slide doors to the garden and a utility room
- Spacious lounge overlooking the front of the home
- Two double bedrooms with en-suite shower rooms
- Two further bedrooms and a family bathroom
- Integral single garage

### GROUND FLOOR

 Kitchen/Dining Area
 8.45m x 2.61m
 27'9" x 8'7"

 Lounge
 4.5m x 3.16m
 147" x 10'3"

 Utility
 2.25m x 1.24m
 7'5" x 4'1"