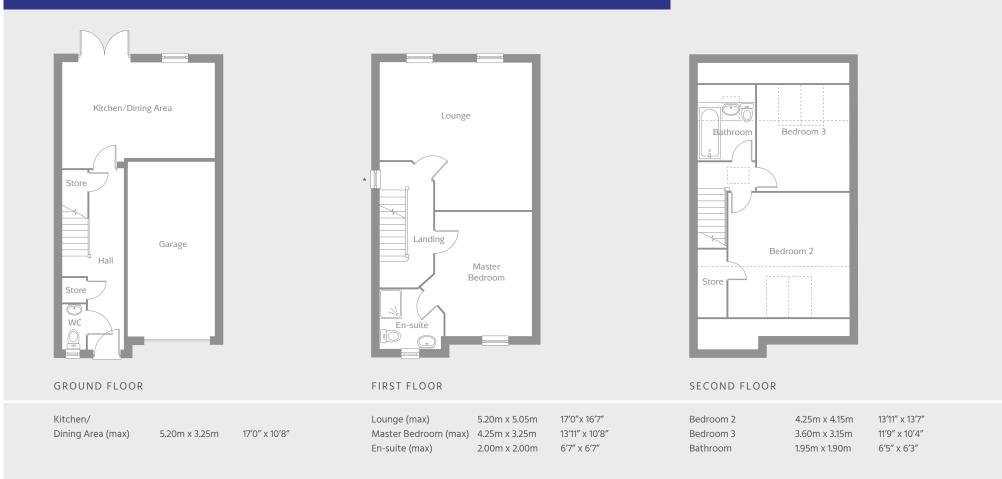

#### orionhomes.co.uk

The Dartmouth is a modern three bedroom home ideal for couples and families alike.

- Kitchen with dining area & French doors to the garden
- Spacious lounge located on the first floor
- Master bedroom with en-suite shower room
- Two further bedrooms
- Stylish family bathroom
- Integral single garage

#### Note:

Where a dotted line is shown on the plan, there will be reduced height to the ceiling. Dimensions shown in these rooms are maximum measurements wall to wall. Please ask our Sales Advisor for details. \*Plot specific. Windows only fitted to end or semi-detached properties - See our Sales Advisor for details.