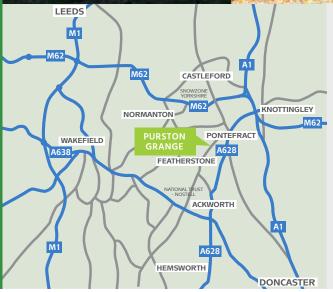

# How to find us

Pontefract Road, Featherstone, WF7 5AJ

#### **DIRECTIONS FROM WAKEFIELD:**

- Leave Wakefield and head East on the A638
  Doncaster Road
- Continue on this and bear left towards Sharlston Common and Featherstone on the A645, Weeland Road
- This will bring you into Featherstone directly onto Pontefract Road where you will find the development

#### **DIRECTIONS FROM LEEDS:**

- Head out of Leeds on the M621 South and merge onto M1
- At junction 42, turn left onto the M62 towards Hull
- Continue on this until junction 32, then take this and bear right on the A639 towards Pontefract
- When you reach the centre of Pontefract, turn right on Wakefield Road and this will bring you into Featherstone directly onto Pontefract Road where you will find the development

#### **DIRECTIONS FROM DONCASTER:**

- Take the A635 from the City out towards the A1(M)
- Head North on the A1(M) for two junctions, then leave on the A639 Doncaster Road towards Pontefract
- When you reach the centre of Pontefract, turn left on Wakefield Road and this will bring you into Featherstone directly onto Pontefract Road where you will find the development