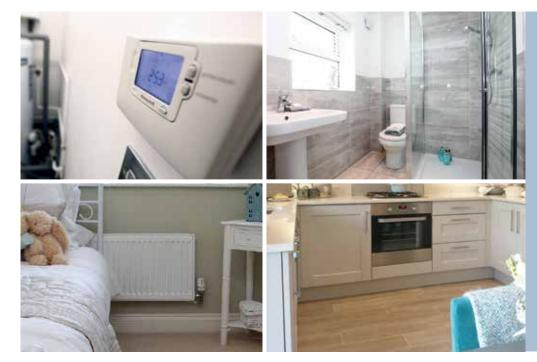

### Kitchen

- Base and wall units in a range of traditional and contemporary styled doors with a choice of handles
- A range of laminate worktops with matching upstand
- Stainless steel 1½ bowl sink and chrome mixer tap
- Glass splashback to gas hob in a choice of colours
- LED feature lighting to underside of wall cupboards
- LED Chrome downlights
- Zanussi oven, gas hob & extractor hood
- Zanussi integrated fridge freezer and dishwasher\*

## Utility\*

- A range of laminate worktops with matching upstands
- Space for washing machine and tumble dryer including plumbing for washing machine
- LED chrome downlights

- Ideal Standard Concept Air Cube sanitaryware in white
- Hansgrohe basin and bath mixer taps in chrome
- Hansgrohe Crometta Vario thermostatically controlled shower in chrome
- Mira Flight low profile shower tray
- Mira Elevate shower enclosure
- LED chrome downlights
- Heated towel rail in white
- Shaver socket to master en-suite

# Plumbing and Heating

- Ideal standard boiler system with dual zone control
- White enamelled thermostatic radiators and thermostatic towel rails to bathroom and en-suite