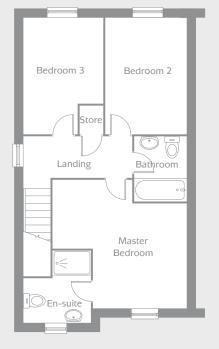

#### The Ledsham is a spacious three bedroom home perfect for young families

- Lounge with patio doors to the garden
- Open-plan kitchen with dining area overlooking the front of the home
- Master bedroom with en-suite shower room
- Two further bedrooms
- Stylish family bathroom

FIRST FLOOR

| Master Bedroom | 4.2m x 4.1m | 13'7" x 13'4" |
|----------------|-------------|---------------|
|                |             |               |
| En-suite       | 2.1m x 2.3m | 6′8″ x 7′5″   |
| Bedroom 2      | 2.6m x 3.8m | 8′5″ x 12′4″  |
| Bedroom 3      | 2.5m x 3.8m | 8′2″ x 12′4″  |
| Bathroom       | 1.7m x 2.1m | 5′5″ x 6′8″   |
|                |             |               |