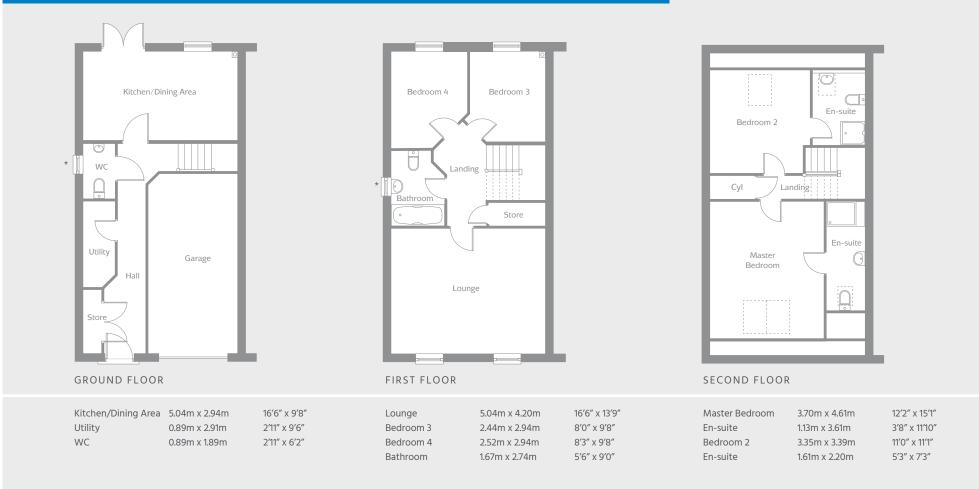

# The Arundel is a modern four bedroom home well suited to families.

- Open plan kitchen and dining area with French doors leading to the rear garden
- Spacious lounge located on the first floor
- Two double bedrooms with en-suite shower rooms
- Two further bedrooms and a family bathroom
- Integral single garage

\*Plot specific windows only fitted to end or semi-detached properties - See our Sales Advisor for details.