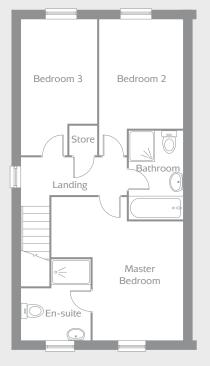

#### orionhomes.co.uk

The Dartmouth is a modern three bedroom home ideal for couples and families alike.

- Kitchen with dining area & French doors to the garden
- Spacious lounge located on the first floor
- Master bedroom with en-suite shower room
- Two further bedrooms
- Stylish family bathroom
- Integral single garage

#### Note:

Where a dotted line is shown on the plan, there will be reduced height to the ceiling. Dimensions shown in these rooms are maximum measurements wall to wall. Please ask our Sales Advisor for details. \*Plot specific. Windows only fitted to end or semi-detached properties - See our Sales Advisor for details.