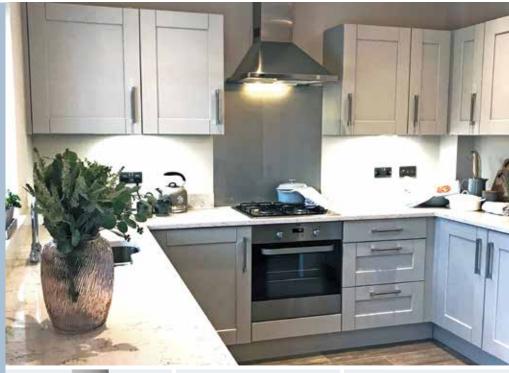

### Kitchen

- Base and wall units in a range of traditional and contemporary styled doors with a choice of handles
- A range of laminate worktops with matching upstand
- Stainless steel 1½ bowl sink and chrome mixer tap
- Glass splashback to gas hob in a choice of colours
- LED feature lighting to underside of wall cupboards
- LED Chrome downlights
- Zanussi oven, gas hob & extractor hood
- Zanussi integrated fridge freezer and dishwasher\*