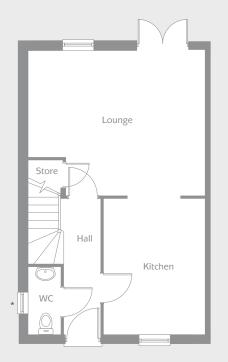

The Preston is a modern three bedroom home ideal for couples and families alike.

- Master bedroom with en-suite shower room

10'10" x 9'2" 16′5″ x 15′3″

GROUND FLOOR

| Kitchen | 3.30m x 2.80m |
|---------|---------------|
| Lounge  | 5.00m x 4.65m |
|         |               |