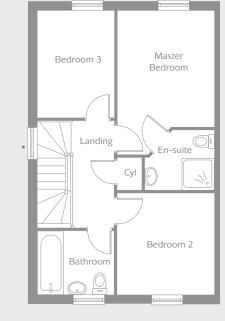

#### Note:

\*Plot specific. Windows only fitted to end properties - See our Sales Advisor for details.

FIRST FLOOR

Raising Standards, Protectin

| Master Bedroom (max) | 4.15m x 2.70m | 13'7" x 8'10" |
|----------------------|---------------|---------------|
| En-suite (max)       | 1.75m x 1.65m | 5′9″ x 5′5″   |
| Bedroom 2            | 2.80m x 2.70m | 9′2″ x 8′10″  |
| Bedroom 3            | 3.20m x 2.10m | 10'6" x 6'11" |
| Bathroom             | 2.10m x 1.75m | 6'11" x 5'9"  |
|                      |               |               |