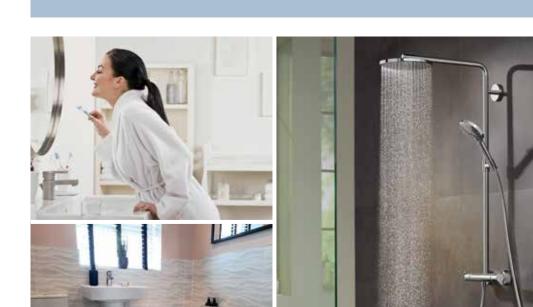

## Utility\*

- A range of laminate worktops with matching upstands
- Space for washing machine and tumble dryer including plumbing for washing machine
- LED chrome downlights

- Ideal Standard Concept Air Cube sanitaryware in white
- Hansgrohe basin and bath mixer taps in chrome
- Hansgrohe Crometta Vario thermostatically controlled shower in chrome
- Mira Flight low profile shower tray
- Mira Elevate shower enclosure
- LED chrome downlights
- Heated towel rail in white
- Shaver socket to master en-suite