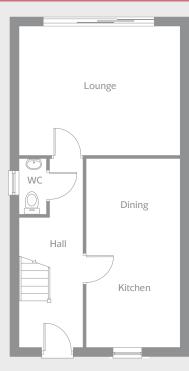

#### orionhomes.co.uk

The Dartmouth is a modern three bedroom home ideal for couples and families alike.

- Kitchen with dining area & French doors to the garden
- Spacious lounge located on the first floor
- Master bedroom with en-suite shower room
- Two further bedrooms
- Stylish family bathroom
- Integral single garage

#### Note:

Where a dotted line is shown on the plan, there will be reduced height to the ceiling. Dimensions shown in these rooms are maximum measurements wall to wall. Please ask our Sales Advisor for details. \*Plot specific. Windows only fitted to end or semi-detached properties - See our Sales Advisor for details.