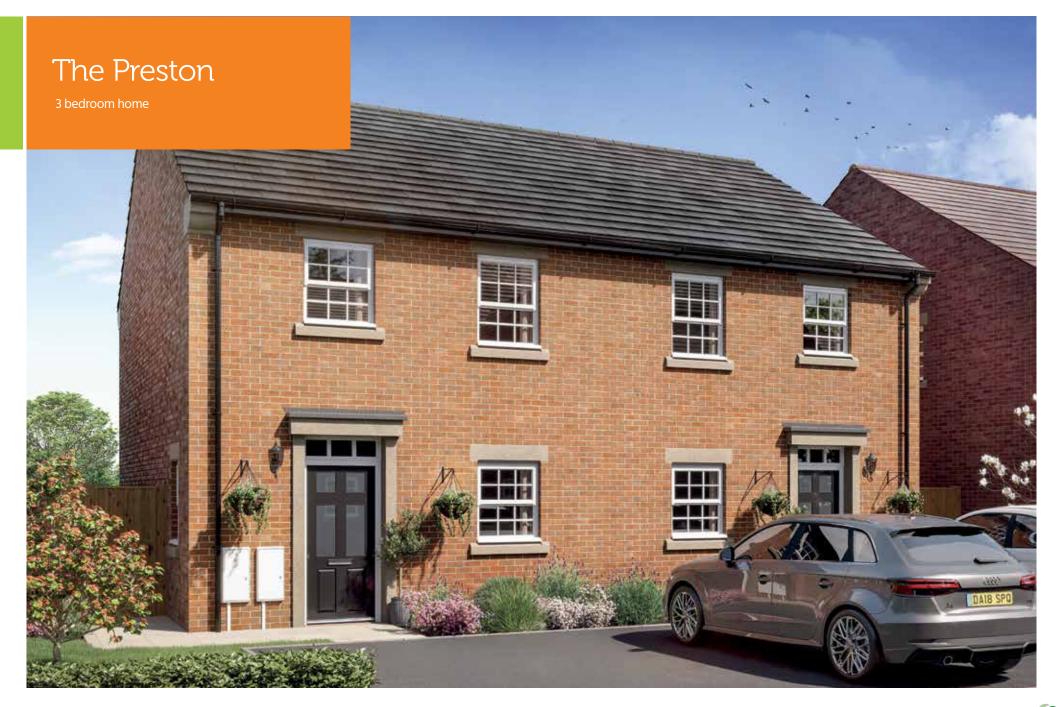

The Preston is a modern three bedroom home ideal for couples and families alike.

- Master bedroom with en-suite shower room

10'10" x 9'2" 16′5″ x 15′3″

GROUND FLOOR

| Kitchen | 3.30m x 2.80m |
|---------|---------------|
| Lounge  | 5.00m x 4.65m |
|         |               |