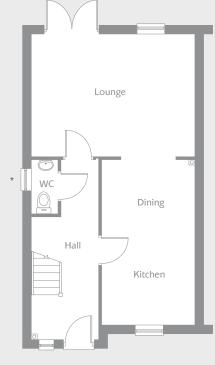

#### The Ledsham is a spacious three bedroom home perfect for young families

- Lounge with patio doors to the garden
- Open-plan kitchen with dining area overlooking the front of the home
- Master bedroom with en-suite shower room
- Two further bedrooms
- Stylish family bathroom

GROUND FLOOR

| Lounge         | 5.3m x 3.9m  | 17′3″ x 12′7″ |
|----------------|--------------|---------------|
| Kitchen/Dining | 3.0m x 5.4m  | 9′8″ x 17′7″  |
| WC             | 1.8m x 0.89m | 5′9″ x 2′9″   |