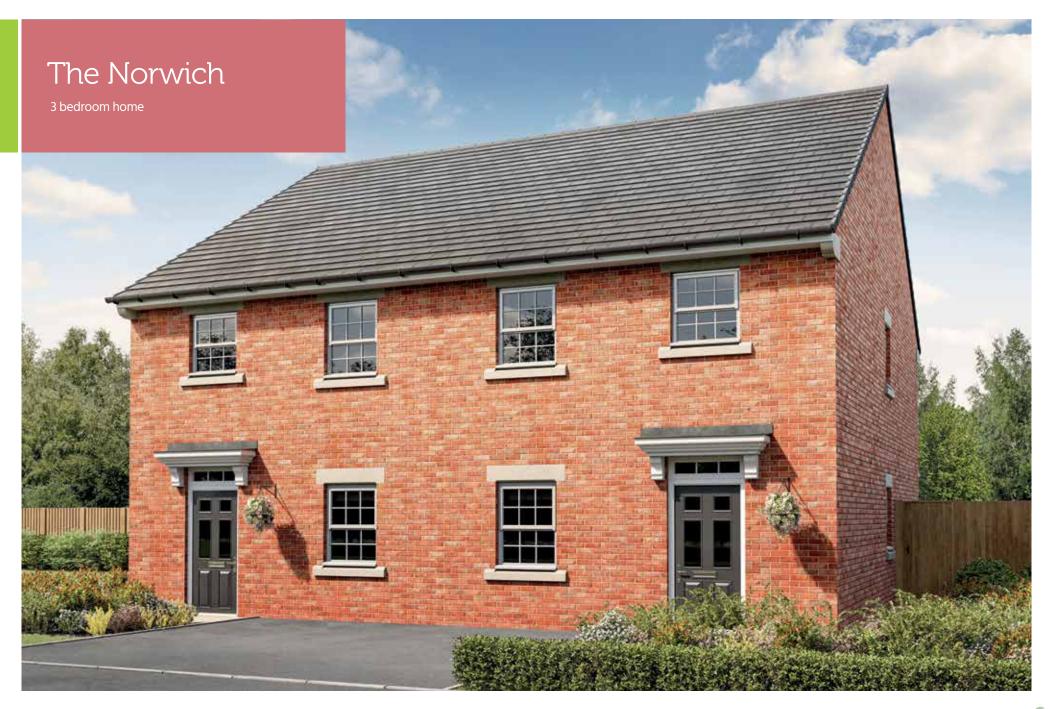

#### The Norwich is a spacious three bedroom home ideal for young families

- Lounge with tri-sliding doors to the garden
- Generous kitchen with dining area overlooking the front of the home
- Master bedroom with en-suite shower room
- Two further bedrooms
- Stylish family bathroom