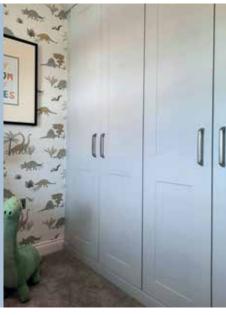

### Wardrobes

Hammonds fitted wardrobes to master bedroom with hanging rail and shelf\*

### HAMMONDS

THE FITTED FURNITURE COMPAN'