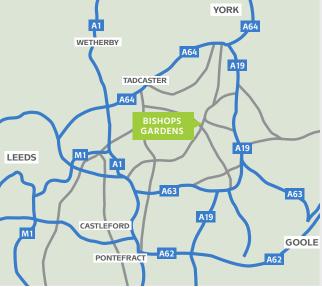

### How to find us

Ryther Road, Cawood, YO8 3TR

#### **DIRECTIONS FROM THE M1 JUNCTION 47:**

- Leave the M1 and take Aberford Road the B1217 signposted towards Aberford and Lotherton Hall
- Turn right onto Copley Lane which is signposted to Sherburn in Elmet
- Follow this until you reach Sherburn in Elmet then turn left onto the B1222 towards Cawood
- This will bring to into Cawood and Ryther Road can be found by turning left

#### **DIRECTIONS FROM SELBY:**

- From Selby take the B1223 from the town centre and head north
- This will bring you into Cawood directly onto Ryther Road

#### **DIRECTIONS FROM YORK:**

- Take the A19 from the City out towards the Designer Outlet
- Just before you reach the A19, turn right onto the B1222 which is signposted to Sherburn in Elmet
- Keep following this road until you reach a
   T junction, where you turn right towards Cawood
- When you cross the bridge and enter the village, turn right onto Ryther Road