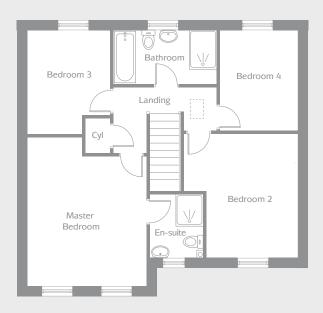

#### FIRST FLOOR

| Master Bedroom (max) | 4.67m x 3.70m | 15′4″ x 12′2  |
|----------------------|---------------|---------------|
| En-suite             | 1.97m x 1.69m | 6′6″ x 5′7″   |
| Bedroom 2 (max)      | 3.87m x 3.55m | 12′8″ x 11′8′ |
| Bedroom 3 (max)      | 3.26m x 2.59m | 10'8" x 8'6"  |
| Bedroom 4            | 3.15m x 2.46m | 10′4″ x 8′1″  |
| Bathroom             | 3.26m x 1.70m | 10'8" x 5'7"  |