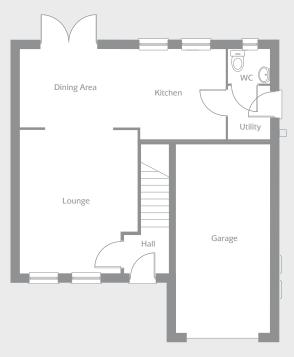

#### GROUND FLOOR

| Kitchen      | 2.75m x 2.65m | 9'0" x 8'8"   |
|--------------|---------------|---------------|
| Lounge (max) | 4.50m x 3.75m | 14'9" x 12'3  |
| Dining Area  | 3.55m x 2.40m | 11′7″ x 7′10″ |
| Utility      | 1.60m x 1.25m | 5′3″ x 4′1″   |