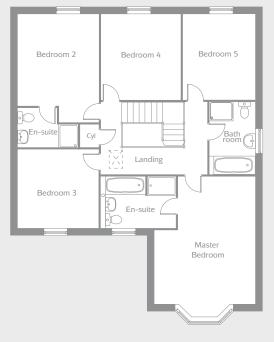

# The Belfry is a beautiful five bedroom home ideal for families.

- Open plan kitchen with dining/family area, tri-slide doors to the garden and a utility room
- Spacious lounge with bay window
- Separate study
- Master bedroom with en-suite bathroom
- Second bedroom with en-suite shower room
- Integral double garage

#### GROUND FLOOR

| Kitchen/Dining/Family | 9.79m x 3.84m | 33′0″ x 12′6  |
|-----------------------|---------------|---------------|
| Lounge                | 4.17m x 5.31m | 13′7″ x 17′4′ |
| Study                 | 3.04m x 3.07m | 9′10″ x 10′1′ |
| Utility               | 3.06m x 1.82m | 10'0" x 5'10  |

#### FIRST FLOOR

| Master Bedroom | 4.17m x 5.19m | 13′7″ x 17′0″ |
|----------------|---------------|---------------|
| En-suite       | 3.22m x 2.20m | 10'6" x 7'2"  |
| Bedroom 2      | 3.37m x 3.83m | 11'0" x 12'6" |
| En-suite       | 2.49m x 1.70  | 8'2" x 5'6"   |
| Bedroom 3      | 3.37m x 3.21m | 11'0" x 10'5" |
| Bedroom 4      | 3.36m x 3.58m | 11'0" x 11'7" |
| Bedroom 5      | 2.95m x 3.58m | 9'7" x 11'7"  |
| Bathroom       | 2.04m x 2.98m | 6′7″ x 9′8″   |
|                |               |               |