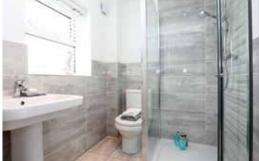

### Bathroom\* & En-suites\*

- Ideal Standard Concept Air Cube sanitaryware in white
- Hansgrohe basin and bath mixer taps in chrome
- Mira Flight low profile shower tray
- LED chrome downlights
- Heated towel rail in white
- Shaver socket to master en-suite