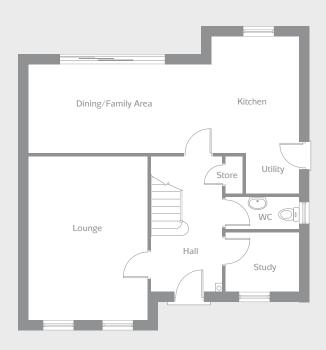

#### GROUND FLOOR

| Kitchen/Dining/ |               |               |
|-----------------|---------------|---------------|
| Family Area     | 8.5m x 4.23m  | 27'8" x 13'8' |
| Lounge          | 5.11m x 3.70m | 16′9″ x 12′2″ |
| Study           | 2.34m x 1.85m | 7′7″ x 6′0″   |