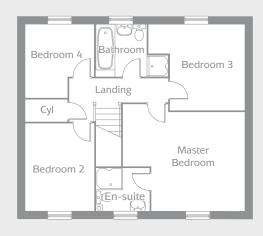

#### FIRST FLOOR

| Master Bedroom (max) | 4.67m x 3.70m | 15′4″ x 12′2  |
|----------------------|---------------|---------------|
| En-suite             | 1.97m x 1.69m | 6′6″ x 5′7″   |
| Bedroom 2 (max)      | 3.87m x 3.55m | 12′8″ x 11′8′ |
| Bedroom 3 (max)      | 3.26m x 2.59m | 10'8" x 8'6"  |
| Bedroom 4            | 3.15m x 2.46m | 10′4″ x 8′1″  |
| Bathroom             | 3.26m x 1.70m | 10'8" x 5'7"  |