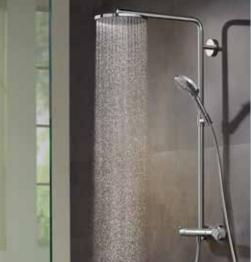

### Bathroom\* & En-suites\*

- Ideal Standard Concept Air Cube sanitaryware in white
- Hansgrohe basin and bath mixer taps in chrome
- Mira Flight low profile shower tray
- LED chrome downlights
- Heated towel rail in white
- Shaver socket to master en-suite