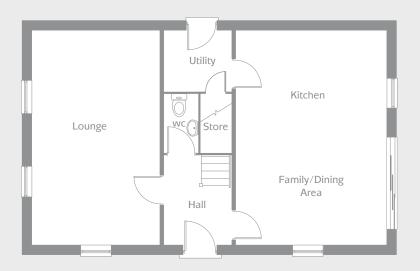

# The Plymouth is a modern four bedroom home ideal for families.

- Open plan kitchen with dining/family area, tri-slide doors to the garden and a utility roon
- Spacious lounge spanning the length of the hom
- Master bedroom with en-suite shower room
- Three further bedrooms
- · Stylish family bathroon

#### GROUND FLOOR

| Kitchen/Dining/ |               |                |
|-----------------|---------------|----------------|
| Family Area     | 4.50m x 6.35m | 14′9″ x 20′10′ |
| Lounge          | 3.65m x 6.35m | 12′0″ x 20′10′ |
| Utility         | 1.26m x 1.90m | 4'2" x 6'3"    |