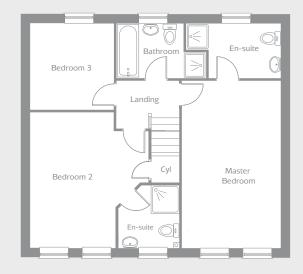

#### FIRST FLOOR

| Master Bedroom  | 5.20m x 2.95m | 17'1" x 9'8"  |
|-----------------|---------------|---------------|
| En-suite (max)  | 2.75m x 1.65m | 9′0″ x 5′5″   |
| Bedroom 2 (max) | 4.25m x 3.75m | 13′11″ x 12′3 |
| En-suite (max)  | 1.90m x 1.80m | 6′3″ x 5′10′  |
| Bedroom 3       | 2.65m x 2.55m | 8'8" x 8'4"   |
| Bathroom (max)  | 3.10m x 1.65m | 10'2" x 5'5'  |