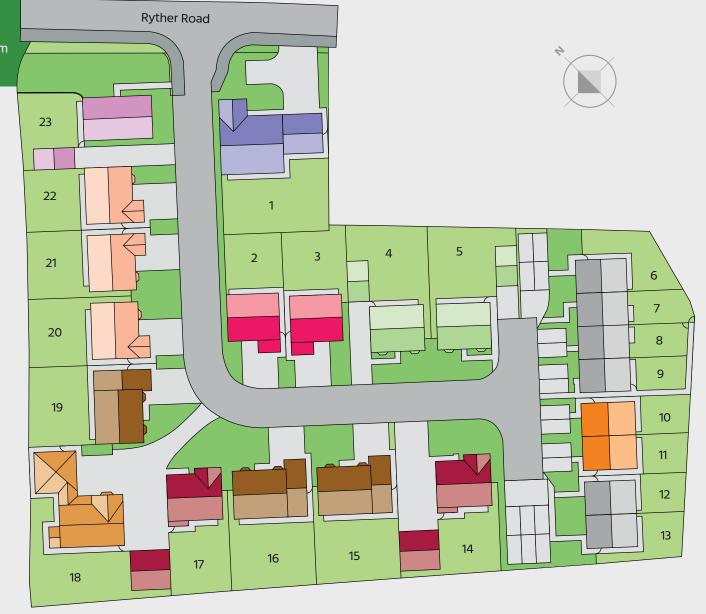

# Development Layout

A beautiful development of 3, 4 & 5 bedroom homes in Cawood, North Yorkshire

3 bedroom home

### About the area

Bishops Gardens is an exclusive collection of just twenty three 3, 4 & 5 bedroom homes with a choice of semi-detached and detached for you to choose from.

Cawood is a leafy and peaceful location with a primary school and popular country pub, The Castle Inn. Selby is found just 15 minutes away and offers a range of amenities, whilst York and Leeds are also easily accessible and give a fantastic choice of shops, restaurants and much more for you to enjoy.