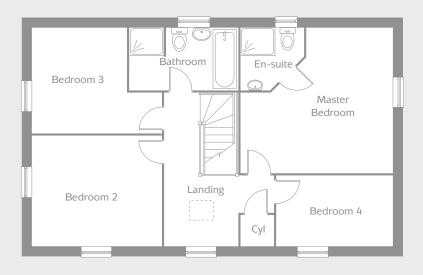

# The Plymouth is a modern four bedroom home ideal for families.

- Open plan kitchen with dining/family area, tri-slide doors to the garden and a utility roon
- Spacious lounge spanning the length of the hom
- Master bedroom with en-suite shower room
- Three further bedrooms
- · Stylish family bathroon

#### FIRST FLOOR

| Master Bedroom | 4.30m x 4.55m | 14′1″ x 14′11″ |
|----------------|---------------|----------------|
| En-suite       | 1.90m x 2.04m | 6′3″ x 6′8″    |
| Bedroom 2      | 3.20m x 3.80m | 10'6" x 12'6"  |
| Bedroom 3      | 3.10m x 2.70m | 10'2" x 8'10"  |
| Bedroom 4      | 2.05m x 3.40m | 6'9" x 11'2"   |
| Bathroom       | 1.90m x 3.20m | 6′3″ x 10′6″   |