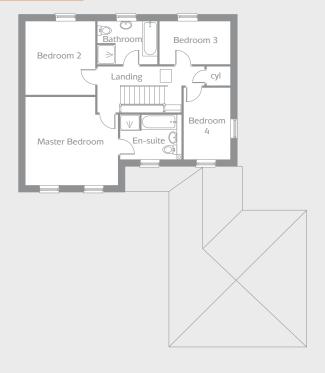

#### FIRST FLOOR

| Master Bedroom | 4.17m x 5.19m | 13′7″ x 17′0″ |
|----------------|---------------|---------------|
| En-suite       | 3.22m x 2.20m | 10'6" x 7'2"  |
| Bedroom 2      | 3.37m x 3.83m | 11'0" x 12'6" |
| En-suite       | 2.49m x 1.70  | 8'2" x 5'6"   |
| Bedroom 3      | 3.37m x 3.21m | 11'0" x 10'5" |
| Bedroom 4      | 3.36m x 3.58m | 11'0" x 11'7" |
| Bedroom 5      | 2.95m x 3.58m | 9'7" x 11'7"  |
| Bathroom       | 2.04m x 2.98m | 6′7″ x 9′8″   |
|                |               |               |