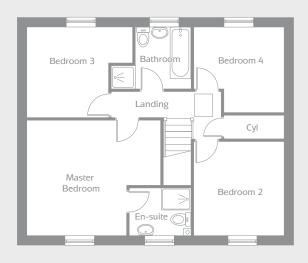

#### orionhomes.co.uk

The Gosford is a contemporary four bedroom home perfect for family life.

- Open plan kitchen with dining area,
   French doors to the garden and a utility room
- Light and airy lounge with bay window
- Master bedroom with en-suite shower room
- Three further bedrooms
- Stylish family bathroom
- Integral single garage

#### FIRST FLOOR

| Master Bedroom (max) | 4.51m x 3.89m | 14'9" x 12'9" |
|----------------------|---------------|---------------|
| En-suite             | 2.09m x 1.60m | 6′10″ x 5′3″  |
| Bedroom 2            | 3.14m x 3.00m | 10'4" x 9'10" |
| Bedroom 3 (max)      | 3.56m x 3.04m | 11'9" x 10'0" |
| Bedroom 4 (max)      | 3.00m x 2.86m | 9'10" x 9'4"  |
| Bathroom             | 2.70m x 2.05m | 8′10″ x 6′9″  |