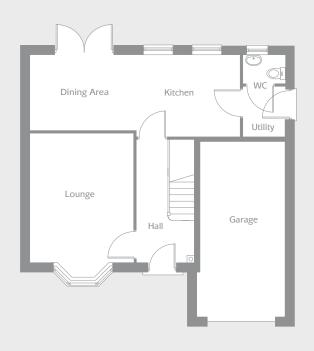

#### orionhomes.co.uk

The Gosford is a contemporary four bedroom home perfect for family life.

- Open plan kitchen with dining area,
   French doors to the garden and a utility room
- Light and airy lounge with bay window
- Master bedroom with en-suite shower room
- Three further bedrooms
- Stylish family bathroom
- Integral single garage

#### GROUND FLOOR

| Kitchen/Dining Area | 7.1m x 2.73m  | 23'2" x 8'9  |
|---------------------|---------------|--------------|
| Lounge (min)        | 4.41m x 3.53m | 14′4″ x 11′5 |
| Utility             | 1.67m x 1.40m | 5'6" x 4'7"  |