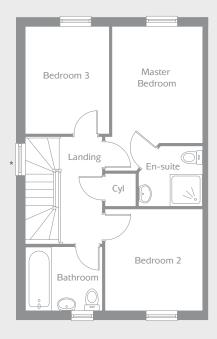

#### FIRST FLOOR

| Master Bedroom (max) | 4.10m x 2.50m | 13′5″ x 8′2 |
|----------------------|---------------|-------------|
| En-suite (max)       | 1.75m x 1.65m | 5′9″ x 5′5′ |
| Bedroom 2            | 2.80m x 2.70m | 9′2″ x 8′10 |
| Bedroom 3            | 3.20m x 2.30m | 10'6" x 7'7 |
| Bathroom             | 2.10m x 1.75m | 6'11" x 5'9 |