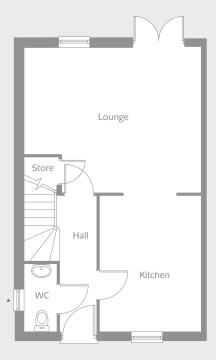

#### GROUND FLOOR

Kitchen 3.30m x 2.80m 10'10" x 9'2" Lounge 5.00m x 4.65m 16'5" x 15'3"