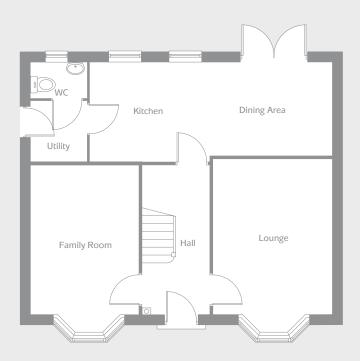

# The Salisbury is a spacious four bedroom home ideal for families.

- Open plan kitchen with dining/family area, tri-slide doors to the garden and a utility room
- Spacious lounge with bay window overlooking the front of the home
- Family room also with bay window
- Master bedroom with en-suite shower room
- Three further bedrooms and a family bathroom
- Integral single garage

#### GROUND FLOOR

| Kitchen            | 5.19m x 2.74m | 17'0" x 9'0'  |
|--------------------|---------------|---------------|
| Dining/Family Area | 4.62m x 2.74m | 15'2" x 9'0'  |
| Lounge (min)       | 4.12m x 3.52m | 13′6″ x 11′7′ |
| Family Room (min)  | 4.12m x 2.55m | 13'6" x 8'4'  |
| Utility            | 1.59m x 1.66m | 5′3″ x 5′5″   |