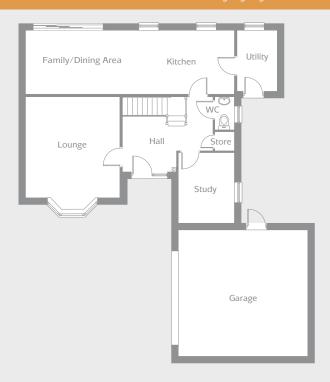

# The Belfry is a beautiful five bedroom home ideal for families.

- Open plan kitchen with dining/family area, tri-slide doors to the garden and a utility room
- Spacious lounge with bay window
- Separate study
- Master bedroom with en-suite bathroom
- Second bedroom with en-suite shower room
- Integral double garage

#### GROUND FLOOR

| Kitchen/Dining/Family | 9.79m x 3.84m | 33′0″ x 12′6  |
|-----------------------|---------------|---------------|
| Lounge                | 4.17m x 5.31m | 13′7″ x 17′4′ |
| Study                 | 3.04m x 3.07m | 9′10″ x 10′1′ |
| Utility               | 3.06m x 1.82m | 10'0" x 5'10  |