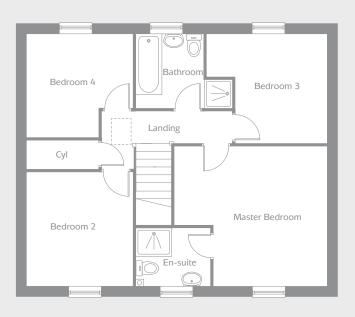

# The Salisbury is a spacious four bedroom home ideal for families.

- Open plan kitchen with dining/family area, tri-slide doors to the garden and a utility room
- Spacious lounge with bay window overlooking the front of the home
- Family room also with bay window
- Master bedroom with en-suite shower room
- Three further bedrooms and a family bathroom
- Integral single garage

#### FIRST FLOOR

| Master Bedroom (max) | 4.56m x 3.71m | 14′11″ x 12′2″ |
|----------------------|---------------|----------------|
| En-suite             | 2.02m x 1.60m | 6′8″ x 5′3″    |
| Bedroom 2            | 3.29m x 2.58m | 10′10″ x 8′6″  |
| Bedroom 3 (max)      | 3.61m x 3.22m | 11′10″ x 10′7″ |
| Bedroom 4 (max)      | 2.74m x 2.58m | 9'0" x 8'6"    |
| Bathroom (max)       | 1.93m x 2.70m | 6'4" x 8'10"   |