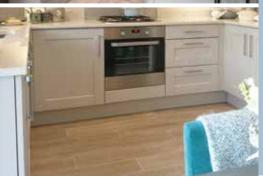

### Kitchen

- A range of Quartz worktops with matching upstand\*
- Stainless steel 1½ bowl and chrome mixer tap
- LED feature lighting to underside of wall cupboards