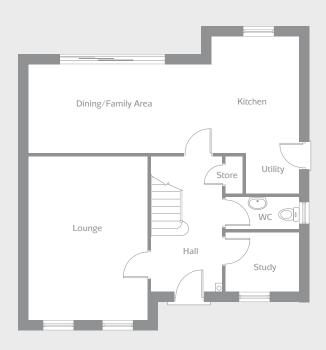

#### orionhomes.co.uk

The Evesham is a contemporary four bedroom home perfect for growing families.

- Open plan kitchen with dining/family area, tri-slide doors to the garden and a utility area
- Spacious lounge overlooking the front of the home
- Separate study
- Master bedroom with en-suite shower room
- Three further bedrooms
- Stylish family bathroom

#### GROUND FLOOR

| Kitchen/Dining/ |               |               |
|-----------------|---------------|---------------|
| Family Area     | 8.5m x 4.23m  | 27'8" x 13'8' |
| Lounge          | 5.11m x 3.70m | 16′9″ x 12′2″ |
| Study           | 2.34m x 1.85m | 7′7″ x 6′0″   |