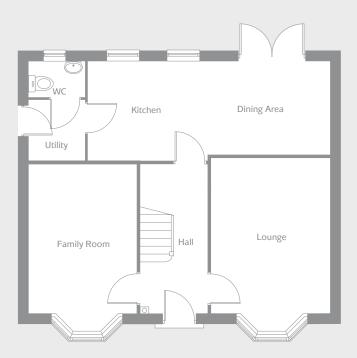

# The Salisbury is a spacious four bedroom home ideal for families.

- Open plan kitchen with dining/family area, tri-slide doors to the garden and a utility room
- Spacious lounge with bay window overlooking the front of the home
- Family room also with bay window
- Master bedroom with en-suite shower room
- Three further bedrooms and a family bathroom
- Integral single garage

#### GROUND FLOOR

| Kitchen            | 5.19m x 2.74m | 17'0" x 9'0"  |
|--------------------|---------------|---------------|
| Dining/Family Area | 4.62m x 2.74m | 15'2" x 9'0"  |
| Lounge (min)       | 4.12m x 3.52m | 13′6″ x 11′7″ |
| Family Room (min)  | 4.12m x 2.55m | 13'6" x 8'4"  |
| Utility            | 1.59m x 1.66m | 5′3″ x 5′5″   |