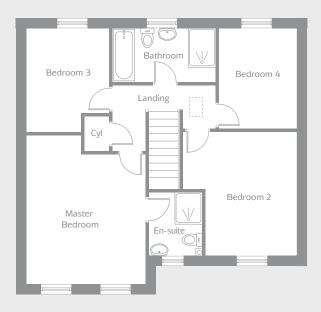

#### orionhomes.co.uk

The Evesham is a contemporary four bedroom home perfect for growing families.

- Open plan kitchen with dining/family area, tri-slide doors to the garden and a utility area
- Spacious lounge overlooking the front of the home
- Separate study
- Master bedroom with en-suite shower room
- Three further bedrooms
- Stylish family bathroom

#### FIRST FLOOR

| Master Bedroom (max) | 4.67m x 3.70m | 15′4″ x 12′2′ |
|----------------------|---------------|---------------|
| En-suite             | 1.97m x 1.69m | 6′6″ x 5′7″   |
| Bedroom 2 (max)      | 3.87m x 3.55m | 12'8" x 11'8" |
| Bedroom 3 (max)      | 3.26m x 2.59m | 10'8" x 8'6"  |
| Bedroom 4            | 3.15m x 2.46m | 10′4″ x 8′1″  |
| Bathroom             | 3.26m x 1.70m | 10'8" x 5'7"  |