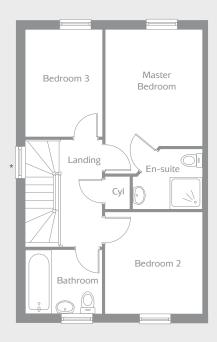

#### FIRST FLOOR

| Master Bedroom (max) | 4.15m x 2.70m | 13′7″ x 8′10′ |
|----------------------|---------------|---------------|
| En-suite (max)       | 1.75m x 1.65m | 5′9″ x 5′5″   |
| Bedroom 2            | 2.80m x 2.70m | 9'2" x 8'10"  |
| Bedroom 3            | 3.20m x 2.10m | 10'6" x 6'11' |
| Bathroom             | 2.10m x 1.75m | 6′11″ x 5′9″  |

#### Note:

\*Plot specific. Windows only fitted to end properties - See our Sales Advisor for details.