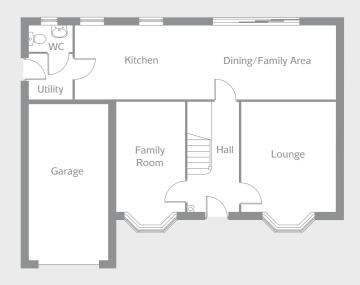

# The Salisbury is a spacious four bedroom home ideal for families.

- Open plan kitchen with dining/family area, tri-slide doors to the garden and a utility room
- Spacious lounge with bay window overlooking the front of the home
- Family room also with bay window
- Master bedroom with en-suite shower room
- Three further bedrooms and a family bathroom
- Integral single garage

#### GROUND FLOOR

| Kitchen            | 5.19m x 2.74m | 17'0" x 9'0"  |
|--------------------|---------------|---------------|
| Dining/Family Area | 4.62m x 2.74m | 15'2" x 9'0"  |
| Lounge (min)       | 4.12m x 3.52m | 13′6″ x 11′7″ |
| Family Room (min)  | 4.12m x 2.55m | 13'6" x 8'4"  |
| Utility            | 1.59m x 1.66m | 5′3″ x 5′5″   |