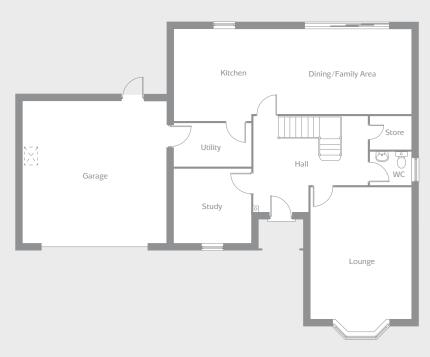

# The Belfry is a beautiful five bedroom home ideal for families.

- Open plan kitchen with dining/family area, tri-slide doors to the garden and a utility room
- Spacious lounge with bay window
- Separate study
- Master bedroom with en-suite bathroom
- Second bedroom with en-suite shower room
- Integral double garage

#### GROUND FLOOR

| Kitchen/Dining/Family | 9.79m x 3.84m | 33′0″ x 12′6  |
|-----------------------|---------------|---------------|
| Lounge                | 4.17m x 5.31m | 13′7″ x 17′4′ |
| Study                 | 3.04m x 3.07m | 9′10″ x 10′1″ |
| Utility               | 3.06m x 1.82m | 10'0" x 5'10  |