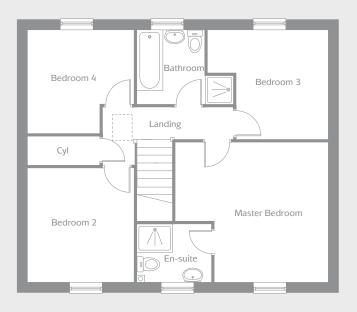

#### FIRST FLOOR

| Master Bedroom (max) | 4.56m x 3.71m | 14′11″ x 12′2 |
|----------------------|---------------|---------------|
| En-suite             | 2.02m x 1.60m | 6'8" x 5'3"   |
| Bedroom 2            | 3.29m x 2.58m | 10′10″ x 8′6  |
| Bedroom 3 (max)      | 3.61m x 3.22m | 11′10″ x 10′7 |
| Bedroom 4 (max)      | 2.74m x 2.58m | 9'0" x 8'6"   |
| Bathroom (max)       | 1.93m x 2.70m | 6'4" x 8'10"  |