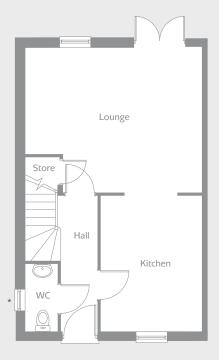

#### GROUND FLOOR

| Kitchen | 3.30m x 2.80m | 10′10″ x 9′2 |
|---------|---------------|--------------|
| Lounge  | 5.00m x 4.65m | 16'5" x 15'3 |