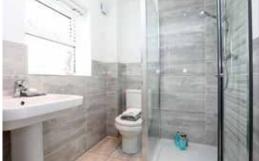

### Bathroom\* & En-suites\*

- Ideal Standard Concept Air Cube sanitaryware in white
- Hansgrohe basin and bath mixer taps in chrome
- Mira Flight low profile shower tray
- LED chrome downlights
- Heated towel rail in white
- Shaver socket to master en-suite

### Tiling

 Half tiling to most walls and full height tiling to shower cubicles in a choice of ranges to family bathroom and en-suites