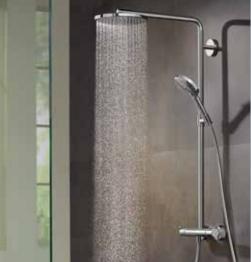

### Bathroom\* & En-suites\*

- Ideal Standard Concept Air Cube sanitaryware in white
- Hansgrohe basin and bath mixer taps in chrome
- Mira Flight low profile shower tray
- LED chrome downlights
- Heated towel rail in white
- Shaver socket to master en-suite

### hansgrohe