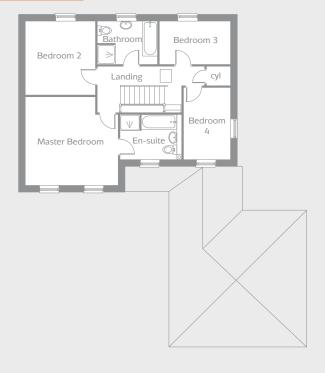

# The Belfry is a beautiful five bedroom home ideal for families.

- Open plan kitchen with dining/family area, tri-slide doors to the garden and a utility room
- Spacious lounge with bay window
- Separate study
- Master bedroom with en-suite bathroom
- Second bedroom with en-suite shower room
- Integral double garage

#### FIRST FLOOR

| Master Bedroom | 4.17m x 5.19m | 13′7″ x 17′0″ |
|----------------|---------------|---------------|
| En-suite       | 3.22m x 2.20m | 10'6" x 7'2"  |
| Bedroom 2      | 3.37m x 3.83m | 11'0" x 12'6" |
| En-suite       | 2.49m x 1.70  | 8'2" x 5'6"   |
| Bedroom 3      | 3.37m x 3.21m | 11'0" x 10'5" |
| Bedroom 4      | 3.36m x 3.58m | 11'0" x 11'7" |
| Bedroom 5      | 2.95m x 3.58m | 9'7" x 11'7"  |
| Bathroom       | 2.04m x 2.98m | 6′7″ x 9′8″   |
|                |               |               |