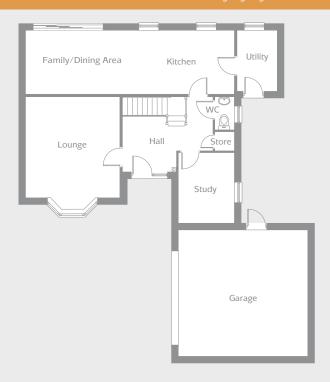

# The Belfry is a beautiful five bedroom home ideal for families.

- Open plan kitchen with dining/family area, tri-slide doors to the garden and a utility room
- Spacious lounge with bay window
- Separate study
- Master bedroom with en-suite bathroom
- Second bedroom with en-suite shower room
- Integral double garage

#### GROUND FLOOR

| Kitchen/Dining/Family | 9.79m x 3.84m | 33′0″ x 12′6  |
|-----------------------|---------------|---------------|
| Lounge                | 4.17m x 5.31m | 13′7″ x 17′4′ |
| Study                 | 3.04m x 3.07m | 9′10″ x 10′1″ |
| Utility               | 3.06m x 1.82m | 10'0" x 5'10  |