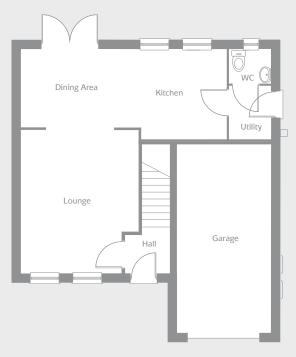

#### GROUND FLOOR

| Kitchen | 3.30m x 2.80m | 10′10″ x 9′2 |
|---------|---------------|--------------|
| Lounge  | 5.00m x 4.65m | 16'5" x 15'3 |