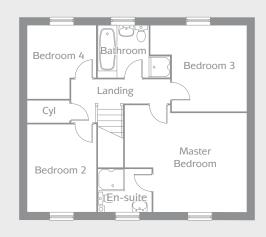

#### orionhomes.co.uk

The Evesham is a contemporary four bedroom home perfect for growing families.

- Open plan kitchen with dining/family area, tri-slide doors to the garden and a utility area
- Spacious lounge overlooking the front of the home
- Separate study
- Master bedroom with en-suite shower room
- Three further bedrooms
- Stylish family bathroom

#### FIRST FLOOR

| Master Bedroom (max) | 4.67m x 3.70m | 15′4″ x 12′2′ |
|----------------------|---------------|---------------|
| En-suite             | 1.97m x 1.69m | 6′6″ x 5′7″   |
| Bedroom 2 (max)      | 3.87m x 3.55m | 12'8" x 11'8" |
| Bedroom 3 (max)      | 3.26m x 2.59m | 10'8" x 8'6"  |
| Bedroom 4            | 3.15m x 2.46m | 10′4″ x 8′1″  |
| Bathroom             | 3.26m x 1.70m | 10'8" x 5'7"  |