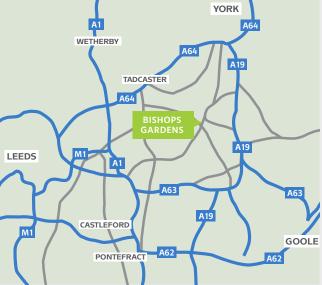

### How to find us

Ryther Road, Cawood, YO8 3TR

#### **DIRECTIONS FROM THE M1 JUNCTION 47:**

- Leave the M1 and take Aberford Road the B1217 signposted towards Aberford and Lotherton Hall
- Turn right onto Copley Lane which is signposted to Sherburn in Elmet
- Follow this until you reach Sherburn in Elmet then turn left onto the B1222 towards Cawood
- This will bring to into Cawood and Ryther Road can be found by turning left

#### **DIRECTIONS FROM SELBY:**

- From Selby take the B1223 from the town centre and head north
- This will bring you into Cawood directly onto Ryther Road

#### **DIRECTIONS FROM YORK:**

- Take the A19 from the City out towards the Designer Outlet
- Just before you reach the A19, turn right onto the B1222 which is signposted to Sherburn in Elmet
- Keep following this road until you reach a
   T junction, where you turn right towards Cawood
- When you cross the bridge and enter the village, turn right onto Ryther Road