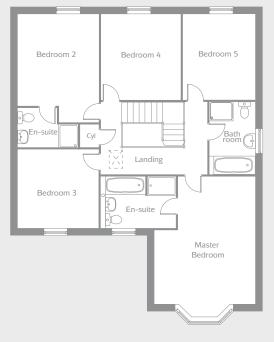

# The Belfry is a beautiful five bedroom home ideal for families.

- Open plan kitchen with dining/family area, tri-slide doors to the garden and a utility room
- Spacious lounge with bay window
- Separate study
- Master bedroom with en-suite bathroom
- Second bedroom with en-suite shower room
- Integral double garage

#### GROUND FLOOR

| Kitchen/Dining/Family | 9.79m x 3.84m | 33′0″ x 12′6  |
|-----------------------|---------------|---------------|
| Lounge                | 4.17m x 5.31m | 13′7″ x 17′4′ |
| Study                 | 3.04m x 3.07m | 9′10″ x 10′1″ |
| Utility               | 3.06m x 1.82m | 10'0" x 5'10  |

#### FIRST FLOOR

| Master Bedroom | 4.17m x 5.19m | 13′7″ x 17′0″ |
|----------------|---------------|---------------|
| En-suite       | 3.22m x 2.20m | 10'6" x 7'2"  |
| Bedroom 2      | 3.37m x 3.83m | 11'0" x 12'6" |
| En-suite       | 2.49m x 1.70  | 8'2" x 5'6"   |
| Bedroom 3      | 3.37m x 3.21m | 11'0" x 10'5" |
| Bedroom 4      | 3.36m x 3.58m | 11'0" x 11'7" |
| Bedroom 5      | 2.95m x 3.58m | 9'7" x 11'7"  |
| Bathroom       | 2.04m x 2.98m | 6′7″ x 9′8″   |
|                |               |               |