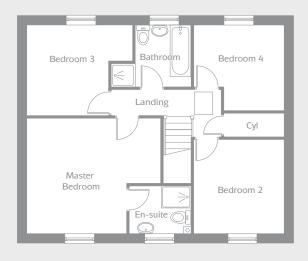

#### GROUND FLOOR

| Kitchen/Dining Area | 7.1m x 2.73m  | 23'2" x 8'9  |
|---------------------|---------------|--------------|
| Lounge (min)        | 4.41m x 3.53m | 14'4" x 11'5 |
| Utility             | 1.67m x 1.40m | 5'6" x 4'7"  |

#### FIRST FLOOR

| Master Bedroom (max) | 4.51m x 3.89m | 14'9" x 12'9" |
|----------------------|---------------|---------------|
| En-suite             | 2.09m x 1.60m | 6′10″ x 5′3″  |
| Bedroom 2            | 3.14m x 3.00m | 10'4" x 9'10" |
| Bedroom 3 (max)      | 3.56m x 3.04m | 11'9" x 10'0" |
| Bedroom 4 (max)      | 3.00m x 2.86m | 9′10″ x 9′4″  |
| Bathroom             | 2.70m x 2.05m | 8′10″ x 6′9″  |

#### orionhomes.co.uk

The Gosford is a contemporary four bedroom home perfect for family life.

- Open plan kitchen with dining area,
   French doors to the garden and a utility room
- Light and airy lounge with bay window
- Master bedroom with en-suite shower room
- Three further bedrooms
- Stylish family bathroom
- Integral single garage