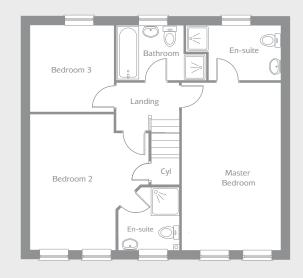

#### FIRST FLOOR

| Master Bedroom  | 5.20m x 2.95m | 17'1" x 9'8"  |
|-----------------|---------------|---------------|
| En-suite (max)  | 2.75m x 1.65m | 9′0″ x 5′5″   |
| Bedroom 2 (max) | 4.25m x 3.75m | 13′11″ x 12′3 |
| En-suite (max)  | 1.90m x 1.80m | 6′3″ x 5′10″  |
| Bedroom 3       | 2.65m x 2.55m | 8'8" x 8'4"   |
| Bathroom (max)  | 3.10m x 1.65m | 10'2" x 5'5"  |