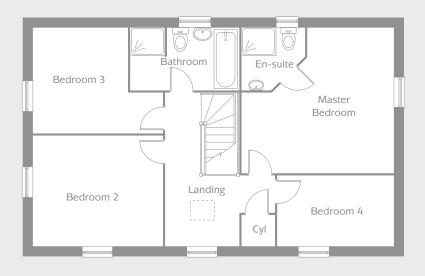

# The Plymouth is a modern four bedroom home ideal for families.

- Open plan kitchen with dining/family area, tri-slide doors to the garden and a utility roon
- Spacious lounge spanning the length of the hom
- Master bedroom with en-suite shower room
- Three further bedrooms
- · Stylish family bathroon

#### FIRST FLOOR

| Master Bedroom | 4.30m x 4.55m | 14'1" x 14'11" |
|----------------|---------------|----------------|
| En-suite       | 1.90m x 2.04m | 6′3″ x 6′8″    |
| Bedroom 2      | 3.20m x 3.80m | 10'6" x 12'6"  |
| Bedroom 3      | 3.10m x 2.70m | 10'2" x 8'10"  |
| Bedroom 4      | 2.05m x 3.40m | 6′9″ x 11′2″   |
| Bathroom       | 1.90m x 3.20m | 6′3″ x 10′6″   |