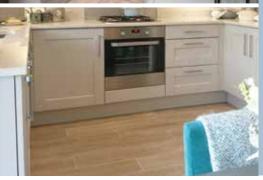

### Kitchen

- A range of Quartz worktops with matching upstand\*
- Stainless steel 1½ bowl and chrome mixer tap
- LED feature lighting to underside of wall cupboards

### Flooring

Floor tiling in a choice of ranges to kitchen, dining, utility, WC, family bathroom and en-suites