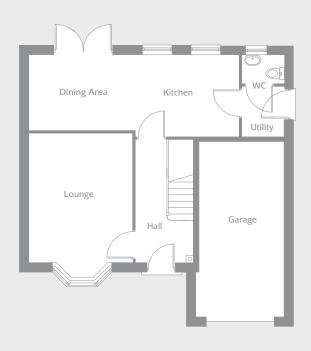

#### GROUND FLOOR

| Kitchen | 3.30m x 2.80m | 10′10″ x 9′2 |
|---------|---------------|--------------|
| Lounge  | 5.00m x 4.65m | 16'5" x 15'3 |

#### FIRST FLOOR

| Master Bedroom (max) | 4.15m x 2.70m | 13′7″ x 8′10′ |
|----------------------|---------------|---------------|
| En-suite (max)       | 1.75m x 1.65m | 5′9″ x 5′5″   |
| Bedroom 2            | 2.80m x 2.70m | 9'2" x 8'10"  |
| Bedroom 3            | 3.20m x 2.10m | 10'6" x 6'11' |
| Bathroom             | 2.10m x 1.75m | 6′11″ x 5′9″  |

#### orionhomes.co.uk

The Gosford is a contemporary four bedroom home perfect for family life.

- Open plan kitchen with dining area,
   French doors to the garden and a utility room
- Light and airy lounge with bay window
- Master bedroom with en-suite shower room
- Three further bedrooms
- Stylish family bathroom
- Integral single garage

#### GROUND FLOOR

| Kitchen/Dining Area | 7.1m x 2.73m  | 23'2" x 8'9  |
|---------------------|---------------|--------------|
| Lounge (min)        | 4.41m x 3.53m | 14'4" x 11'5 |
| Utility             | 1.67m x 1.40m | 5'6" x 4'7"  |

#### FIRST FLOOR

| Master Bedroom (max) | 4.51m x 3.89m | 14'9" x 12'9" |
|----------------------|---------------|---------------|
| En-suite             | 2.09m x 1.60m | 6′10″ x 5′3″  |
| Bedroom 2            | 3.14m x 3.00m | 10'4" x 9'10" |
| Bedroom 3 (max)      | 3.56m x 3.04m | 11'9" x 10'0" |
| Bedroom 4 (max)      | 3.00m x 2.86m | 9′10″ x 9′4″  |
| Bathroom             | 2.70m x 2.05m | 8′10″ x 6′9″  |